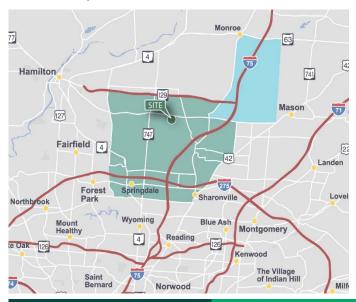

#### LOCATION

- Northern Cincinnati submarket
- Located off I-75 at the Union Centre Blvd interchange
- Easy access to I-75, I-275, I-71 and I-74