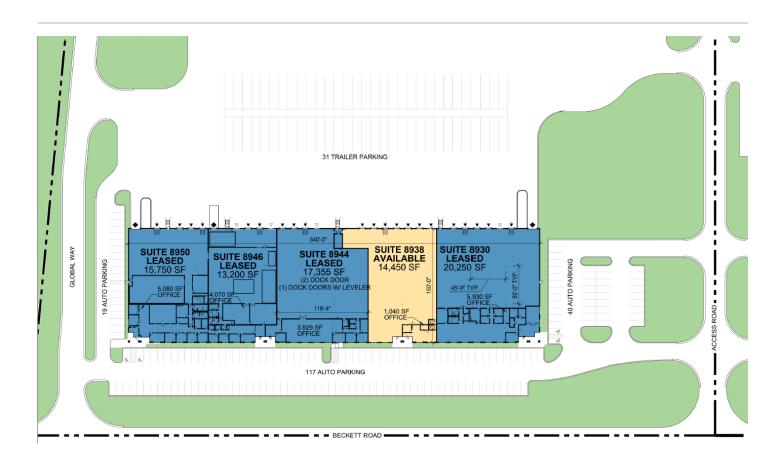

# 14,445 SF

#### FACILITY

- 81,000 sf building
- 14,445 sf available
- 1,040 sf office
- 20' clear height
- Rear dock loading
- 45' x 50' bay sizes
- 6 dock doors
- 1 dock door with leveler
- 6" steel fiber reinforced slab
- M-2 industrial zoning

#### ADVANTAGES AND AMENITIES

- T5/T8 fluorescent lighting in warehouse
- ESFR sprinkler system
- 176 auto parking spaces
- 31 trailer parking spaces
- No earnings tax