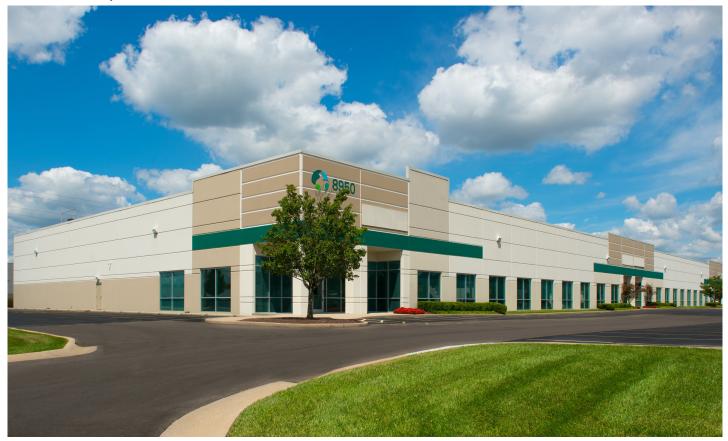

## **Prologis West Chester**

Prologis West Chester Building #4 8938 Global Way West Chester, OH 45069 USA

#### FACILITY

- 81,000 sf building
- 14,445 sf available
- 1,040 sf office
- 20' clear height
- Rear dock loading
- 45' x 50' bay sizes
- 6 dock doors
- 1 dock door with leveler
- 6" steel fiber reinforced slab
- M-2 industrial zoning