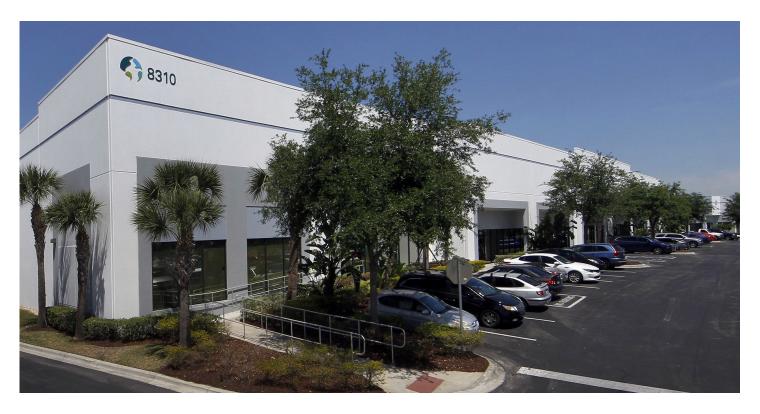

# Prologis Airport DC

8310 Boggy Creek Road Orlando, FL 32824 USA

#### **FACILITY**

- 55,808 SF building
- Built in 2007
- Rear loading
- · 24' clear height
- 134' building depth
- 40' x 50' column spacing (typical)
- 110' truck court
- 1.09 / 1,000 SF parking
- · Ability to secure the truck court