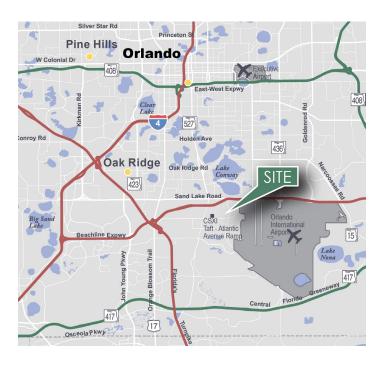

#### **LOCATION**

- Located just south of the Beachline Expressway (SR 528) and immediately adjacent to Orlando International Airport
- Excellent access to Sand Lake Road, Orange Avenue and Orange Blossom Trail (US 441)