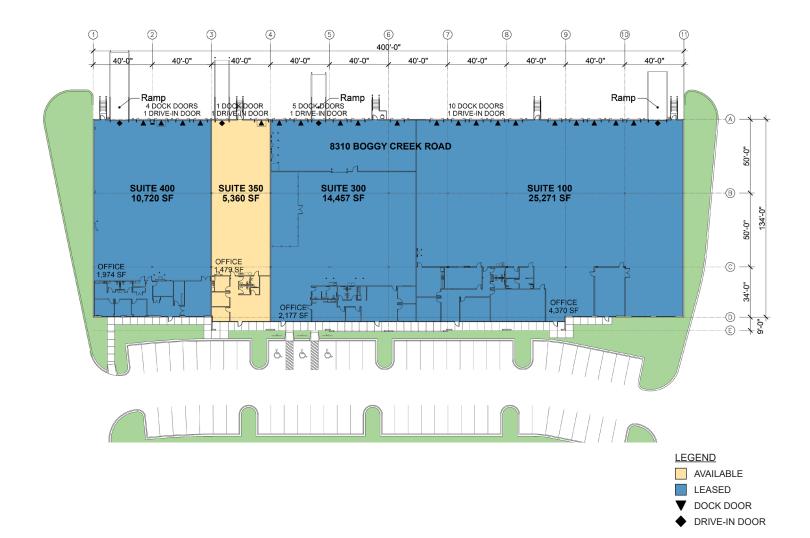

# 5,360 SF

#### **FACILITY**

- 55,808 SF building
- Built in 2007
- Rear loading
- · 24' clear height
- 134' building depth
- 40' x 50' column spacing (typical)
- 110' truck court
- 1.09 / 1,000 SF parking
- · Ability to secure the truck court

#### **SUITE 350**

- 5,360 SF available
- 1,479 SF of office
- One 9' x 10' dock door
- · One drive-in door