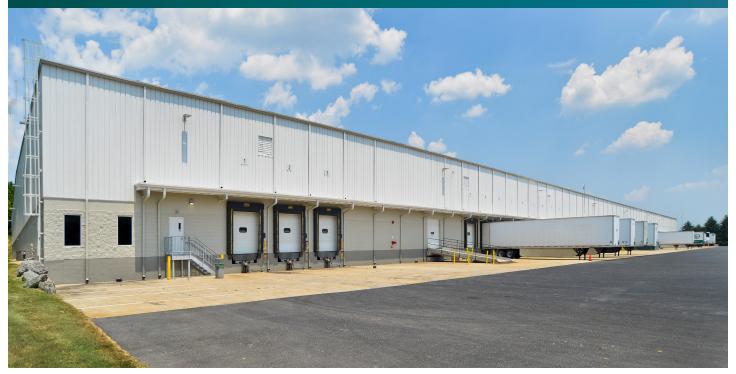

## **FACILITY**

- 262,500 Total Building Size
- 140,500 SF Available
- 28'8" Clear Height
- 11 (8'8" x 9'8") Dock Doors with 30,000 lb Hydraulic Levelers and Locks
- 1 Drive-in Door
- 40' x 50' Column Spacing
- 3,570 SF Existing Office (Main Office & Shipping/Receiving)
- ±100 Auto Parking Spaces
- ±30 Trailer Parking Spaces
- LED Lights with Motion Sensors
- ESFR Fire Protection System
- 800 amps, 480V, 3 phase Elecrical Service