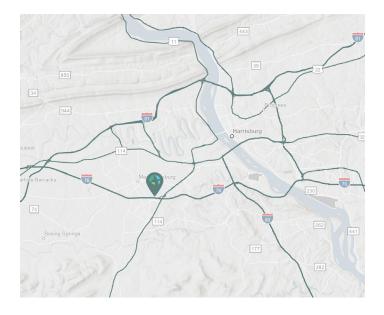

### **LOCATION**

- Located in Central Pennsylvania in the I-78/I-81 Industrial Corridor, with exceptional highway access to I-81, I-78, PA Turnpike (I-76), I-83, Route 11 and Route 22.
- 4.0 miles from PA Turnpike (I-76)