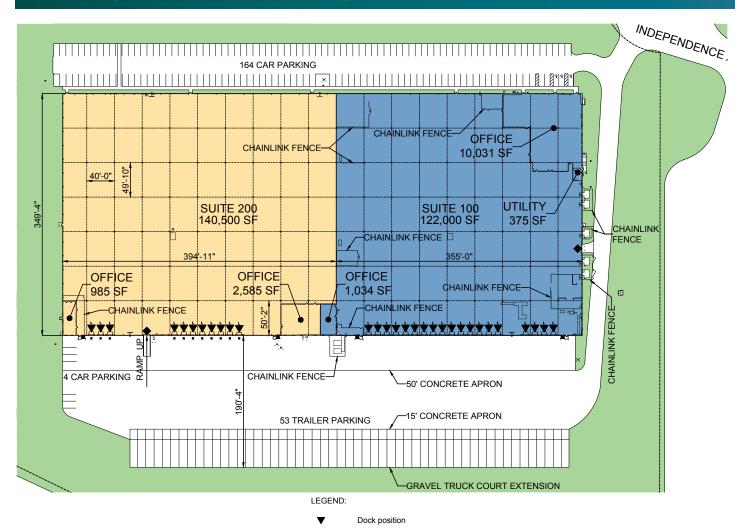

## **FACILITY**

- 262,500 Total Building Size
- 140,500 SF Available
- 28'8" Clear Height
- 11 (8'8" x 9'8") Dock Doors with 30,000 lb Hydraulic Levelers and Locks
- 1 Drive-in Door
- 40' x 50' Column Spacing
- 3,570 SF Existing Office (Main Office & Shipping/Receiving)
- ±100 Auto Parking Spaces
- ±30 Trailer Parking Spaces
- LED Lights with Motion Sensors
- ESFR Fire Protection System
- 800 amps, 480V, 3 phase Elecrical Service

# CBRE, Inc.

Dock position w/ leveler
Drive-in door
Truck Restraints
Available

Leased

John La Prise john.laprise@cbre.com ph +1 484 567 3351 cell +1 610 247 9323 555 East Lancaster Avenue Suite 120 Radnor, PA 19087