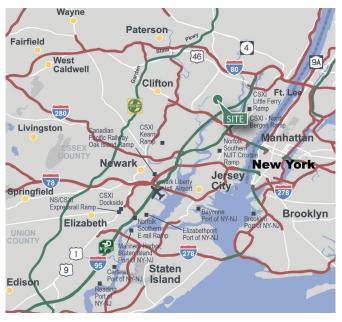

### LOCATION

- Immediate access to NJ Turnpike Exit 16W, Interstate 80, Route 3, and Route 46
- ± 10 miles to New York City via Lincoln and Holland Tunnels
- ± 15 miles from Newark Liberty International Airport and Port Newark-Elizabeth