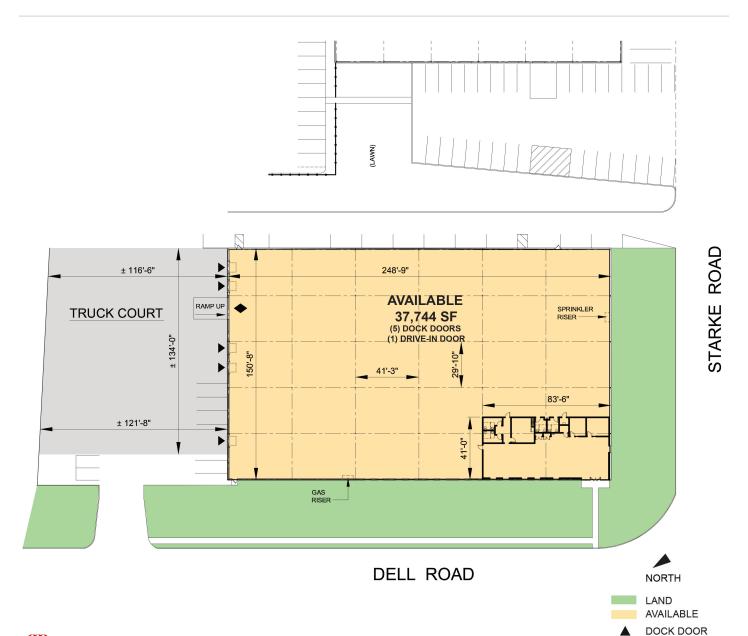

### FACILITY

- 37,744 SF available space
- 3,396 SF office
- 24' clear height
- 41'3" x 29'10" column spacing
- 5 dock high doors
- 1 drive-in door
- 15 parking spaces

DRIVE-IN DOOR