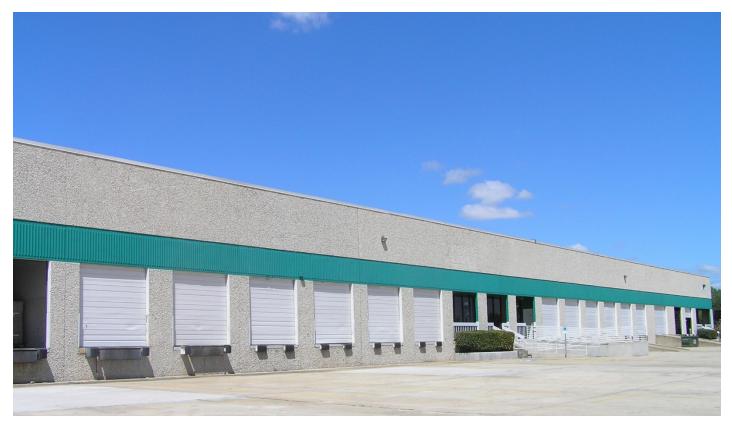

## **FACILITY**

- 27,913 sf available, divisible to 11,825 sf and 16,088 sf
- 3,289 sf office
- 18' clear height
- 8 (10' x 10') overhead dock doors, 2 with levelers
- 2 (10' x 10') dock doors with ramp

## **ADVANTAGES AND AMENITIES**

• Front load configuration