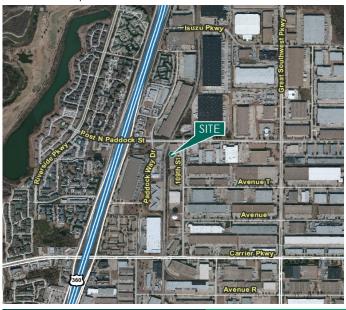

## **LOCATION**

 In the heart of the North Great Southwest Industrial submarket with Frontage on Post & Paddock and 109th Street and with easy access to SH 360, I-30 and TX-161