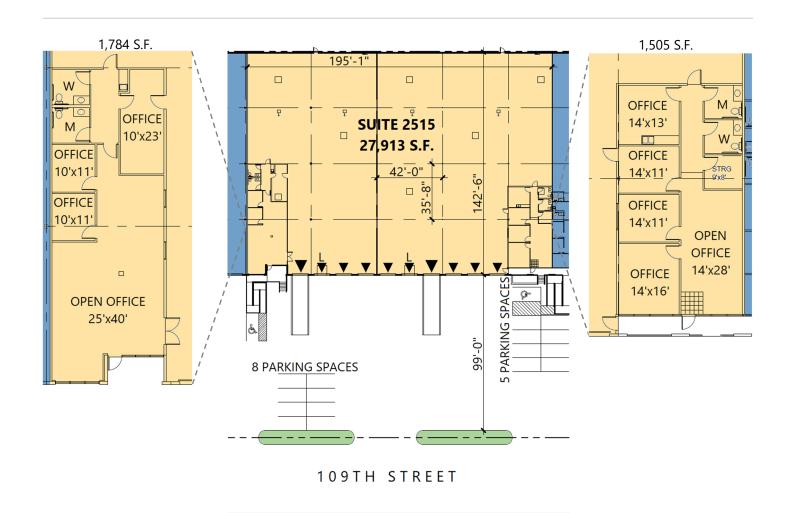

## **FACILITY**

- 27,913 sf available, divisible to 11,825 sf and 16,088 sf
- 3,289 sf office
- 18' clear height
- 8 (10' x 10') overhead dock doors, 2 with levelers
- 2 (10' x 10') dock doors with ramp