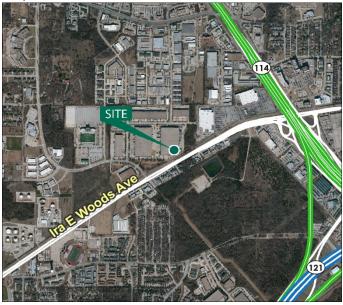

### LOCATION

- Close proximity to DFW International Airport
- Easy access to Hwy 114, 121 and 360