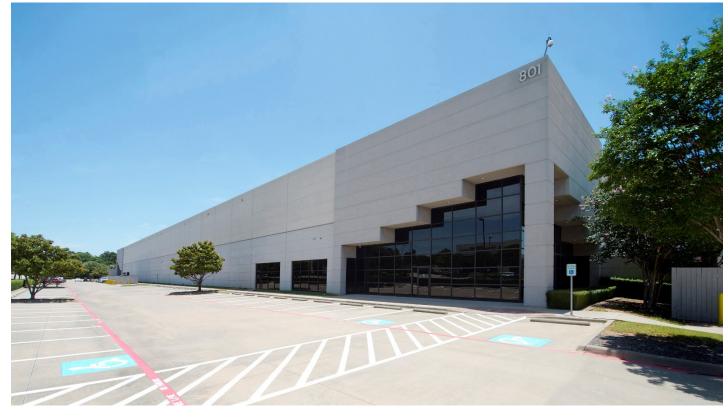

# 78,211 SF Industrial Space For Lease

## Prologis Heritage Business Park

801 Industrial Blvd., Suite 300 Grapevine, TX 76051 USA

#### FACILITY

- 78,211 sf available
- Build-to-suit office
- 32' clear height
- 40' x 50' typical bay spacing
- 17 dock high doors
- ESFR sprinkler system

#### ADVANTAGES AND AMENITIES

- 135' truck court
- Rear load configuration