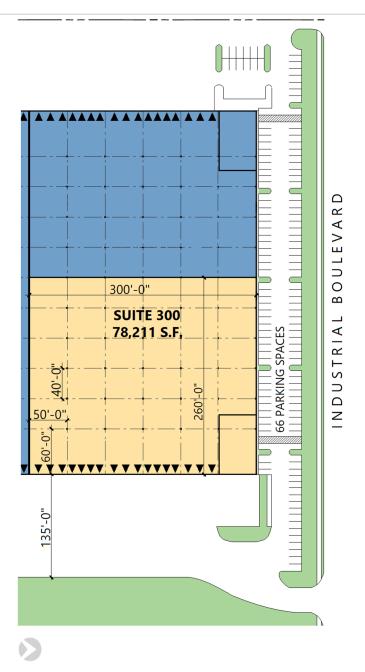

#### FACILITY

- 78,211 sf available
- Build-to-suit office
- 32' clear height
- 40' x 50' typical bay spacing
- 17 dock high doors
- ESFR sprinkler system

#### ADVANTAGES AND AMENITIES

- 135' truck court
- Rear load configuration