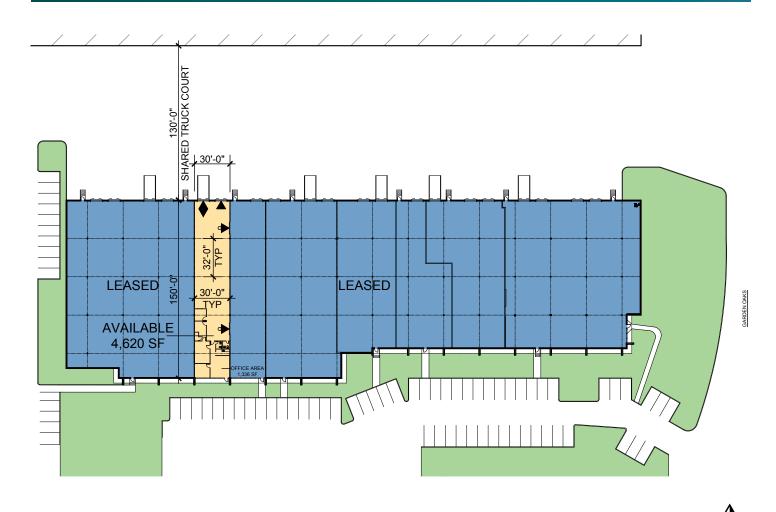

## FACILITY

- 4,620 SF available
- 1,336 SF of office
- 16' clear height
- 1 dock high door / 1 drive-in ramp
- 30' x 32' column spacing
- 200 amps of power

## **ADVANTAGES AND AMENITIES**

- Rear-load building
- Fully sprinklered
- 100% HVAC warehouse
- LED lighting
- 130' shared truck court

Prologis Essentials: your single-source service for efficient move-in and operations at prologisessentials.com