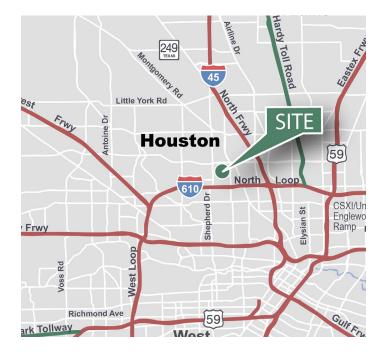

# LOCATION

- Excellent freeway access including 0.5 miles to Loop 610 and 1.7 miles to I-45
- Master planned industrial park
- Located in the heart of Garden Oaks just outside the inner loop