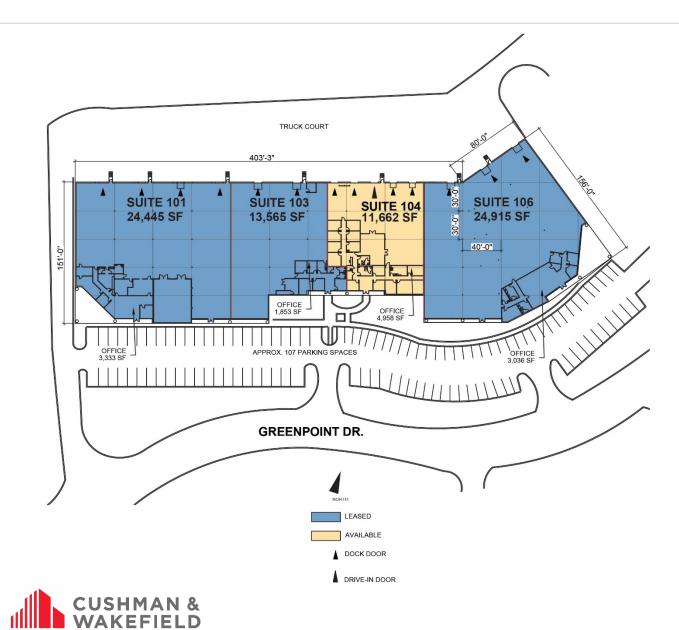

# 11,662 SF

## **FACILITY**

- 74,587 total building SF
- 11,662 available SF
- 4,958 of existing office
- 22' clear height
- 4 dock doors
- 1 drive-in door
- 30' X 40' column spacing
- 5" concrete floors
- 400 amp, 277/480V, 3 phase power
- Ordinary hazard sprinkler system