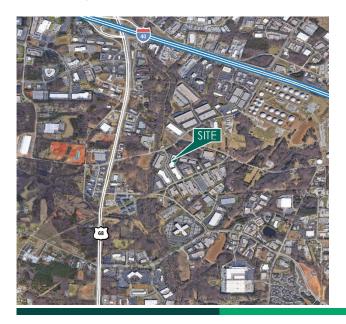

## **LOCATION**

- Easy access to I-40 and Hwy 68
- Strategically located in the Airport West submarket
- Less than 8 miles to PTI Airport