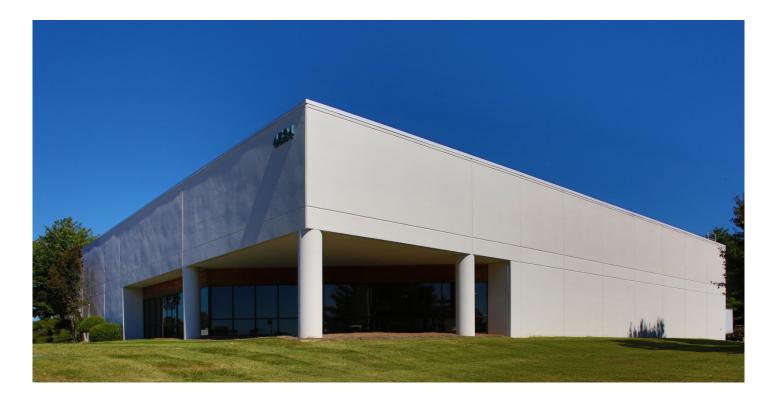

## Prologis Greenpoint Business Park 4524

4524 Green Point Drive, Suite 104 Greensboro, NC 27410 USA

## **FACILITY**

- 74,587 total building SF
- 11,662 available SF
- 4,958 of existing office
- 22' clear height
- 4 dock doors
- 1 drive-in door
- 30' X 40' column spacing
- 5" concrete floors
- 400 amp, 277/480V, 3 phase power
- Ordinary hazard sprinkler system