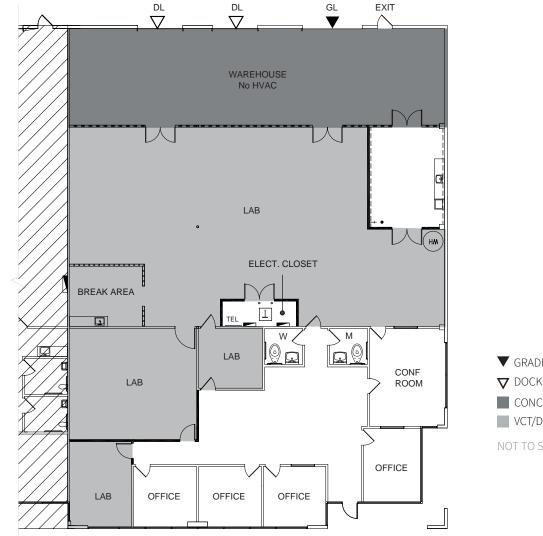

#### FACILITY

- 1,520 SF Office
- 17' Clear Height
- Mix of Office/Lab/Warehouse
- Corner Unit
- Available Q2 2024
- 200 Amps @ 277/480V