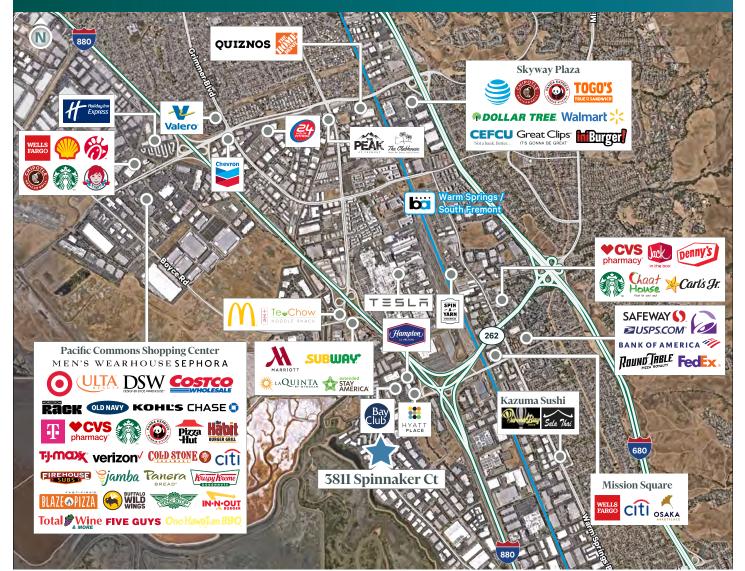

#### LOCATION

- Located in the desirable Bayside area of Fremont
- Easy access to I-880, I-680 & Hwy 237
- Minutes from the new Warm Springs BART Station

#### ADVANTAGES & AMENITIES

- Great park amenities Bay Club Fitness Center, Hotels, Restaurants, walking/biking trails and more
- Expansion opportunities within the 1.3M SF park

## Prologis Park Bayside - Amenities, BART and more