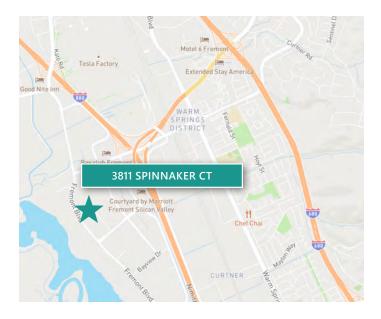

#### LOCATION

- Located in the desirable Bayside area of Fremont
- Easy access to I-880, I-680 & Hwy 237
- Minutes from the new Warm Springs BART Station

## Prologis Park Bayside - Amenities, BART and more