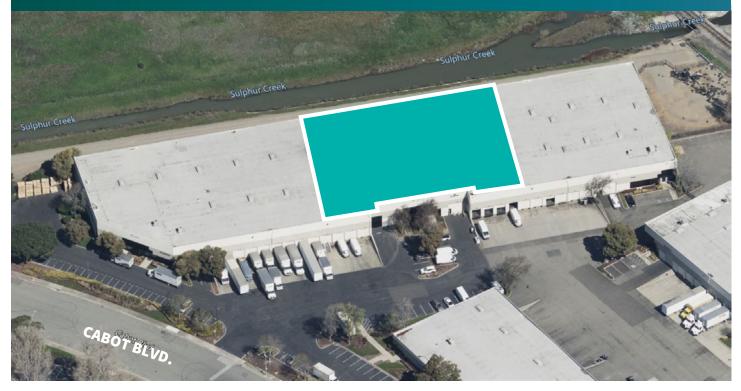

### LOCATION

- Conveniently located on the corner of Cabot Blvd and West
  Winton Ave
- 2 Miles off of I-880/West Winton exit
- 4 Miles to Clawiter & San Mateo Bridge

### FACILITY

- ±32,000 SF
- ±3,000 SF office
- One (1) grade level door
- Eight (8) dock high doors
- ESFR Sprinklers
- Contact us for pricing