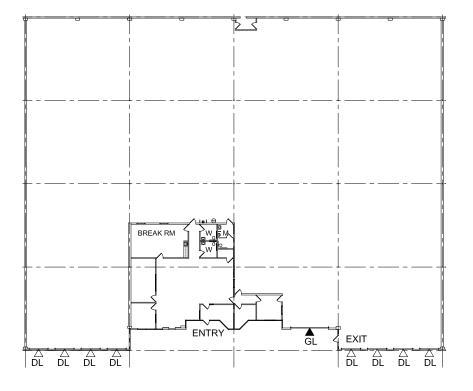

### FACILITY

- ±32,000 SF
- ±3,000 SF office
- One (1) grade level door
- Eight (8) dock high doors
- ESFR Sprinklers
- Contact us for pricing