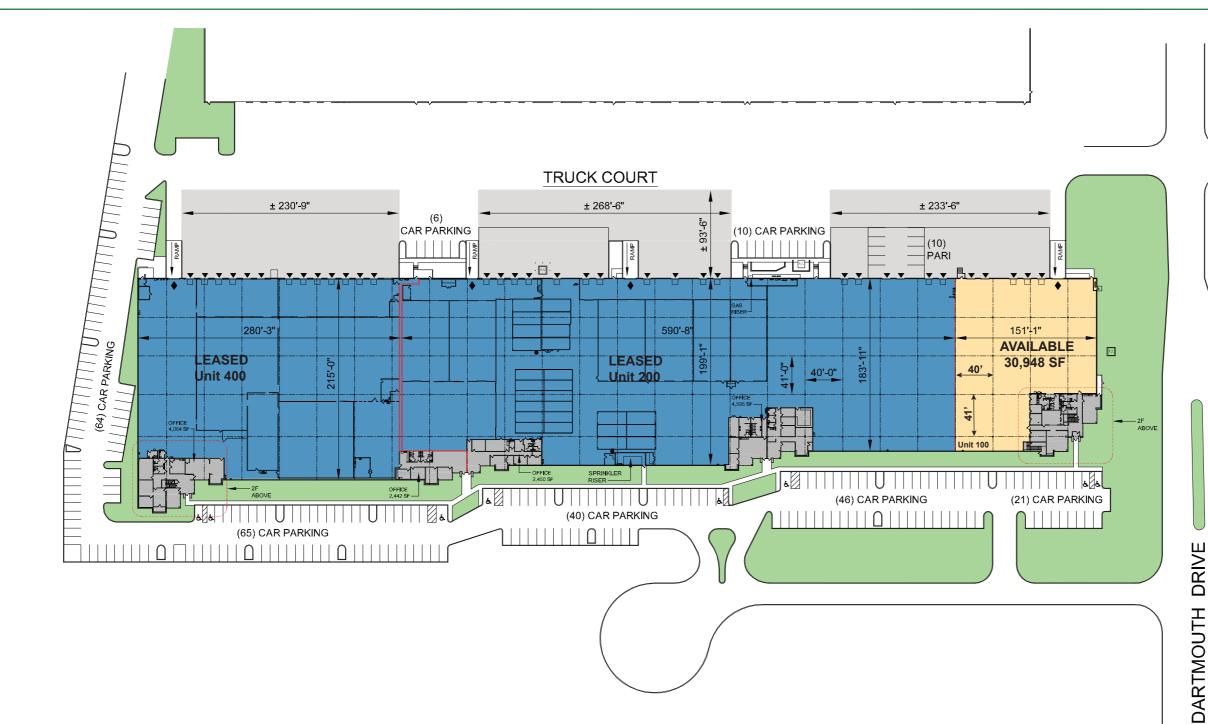

 $\langle \rangle$ 

30,948 S.F. 4,032 S.F. 3,600 S.F. 23,316 S.F. 2.4%

40'-0" x 41'-0"

28'-0"

5

| 855 S.F.   | SUITE 100:       | 3             |  |  |
|------------|------------------|---------------|--|--|
| ,046 S.F.  | OFFICE:          |               |  |  |
| ,809 S.F.  | 2ND FLOOR:       |               |  |  |
| 6%         | WAREHOUSE:       | 2             |  |  |
| 28'-0"     | PERCENTAGE OFFIC | E:            |  |  |
| 17         | CLEAR HEIGHT:    | CLEAR HEIGHT: |  |  |
| 2          | DOCK-HIGH DOORS: |               |  |  |
| " x 41'-0" | DRIVE-IN DOORS:  |               |  |  |
|            | TYPICAL BAY:     | 40'           |  |  |
|            |                  |               |  |  |

| SUITE 200:      | 114,8      | 55 S.F.  |
|-----------------|------------|----------|
| OFFICE:         | 7,046 S.F. |          |
| WAREHOUSE:      | 107,8      | 809 S.F. |
| PERCENTAGE OFFI | CE:        | 6%       |
| CLEAR HEIGHT:   |            | 28'-0"   |
| DOCK-HIGH DOORS | 5:         | 17       |
| DRIVE-IN DOORS: |            | 2        |
| TYPICAL BAY:    | 40'-0"     | x 41'-0" |

## TOTAL FOOTPRINT: 213,563 S.F.

17,384 S.F.

7,082 S.F. 189,097 S.F. 11.5% 28'-0"

262 35 4 40'-0" x 41'-0"

DOCK POSITION ♦ DRIVE-IN DOOR

AVAILABLE

DOCK DOOR

DRIVE-IN DOOR