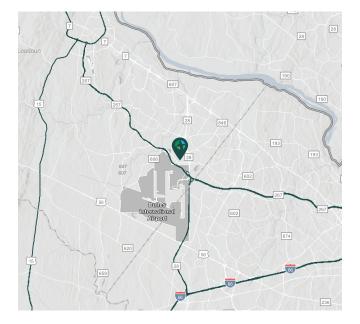

### LOCATION

- Immediate access to Route 28. Route 606 and the Dulles Toll Road
- Convenient access to the Washington D.C. Corridor including the Dulles International Airport
- Loudoun County provides an excellent source of labor that compliments a pro-business climate and an outstanding transportation system