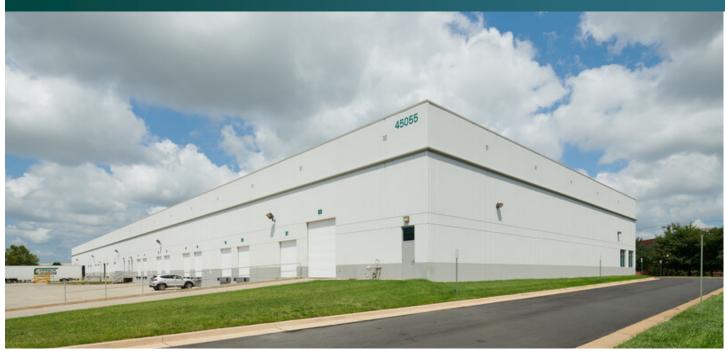

# Prologis Dulles Distribution Center

## 45055 Underwood Lane Dulles, VA 20166 USA

### FACILITY

- 27,934 SF available
- 1,978 SF office space
- 26' clear height
- 8 dock doors
- Ample parking
- 40' x 40' column spacing
- 277-480v electric service, 200 amps
- LED lighting
- ESFR