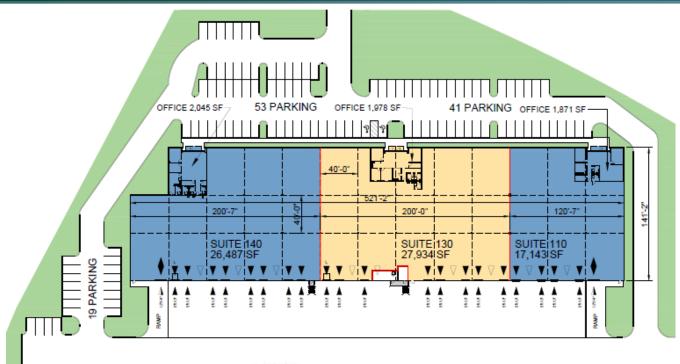

## 27,934 SF Industrial Space For Lease

### FACILITY

- 27,934 SF available
- 1,978 SF office space
- 26' clear height
- 8 dock doors
- Ample parking
- 40' x 40' column spacing
- 277-480v electric service, 200 amps
- LED lighting
- ESFR

### LEGEND:

- DOCK POSITION DOCK POSITION W/ LEVELER DRIVE-IN DOOR LAND LEASED AREA
- AVAILABLE AREA