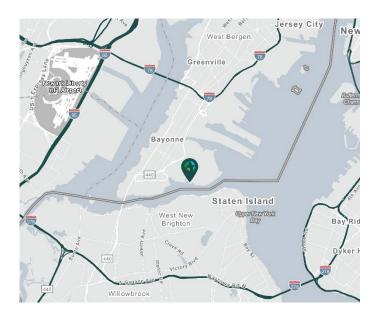

## LOCATION

- Located at Exit 14A of New Jersey Turnpike with immediate access to Route I-78
- ± 10 miles from Newark Liberty International Airport and Port Newark-Elizabeth