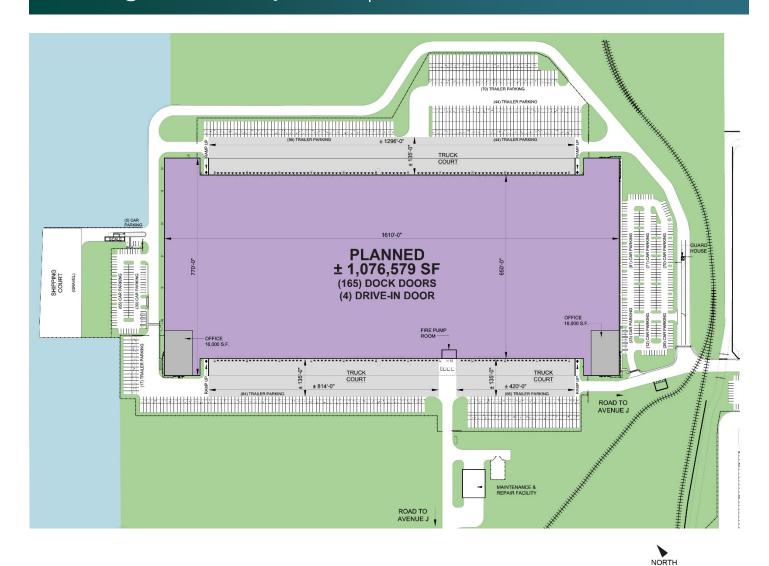

### **FACILITY**

- ± 1,076,000 SF total building size
- ± 1,076,000 SF available space
- 40' clear height
- 58' x 63' column spacing
- 165 dock doors
- 4 drive-in doors
- 381 trailer parking spaces
- 392 car parking spaces
- ESFR sprinkler system
- LED motion sensor lighting

### **Prologis**

Sarah Rutherford srutherford@prologis.com ph +1 201 528 9576 cell +1 551 206 6985 One Meadowlands Plaza Suite 100 East Rutherford, NJ 07073 USA

LAND WATER PLANNED DOCK DOOR

DRIVE-IN DOOR