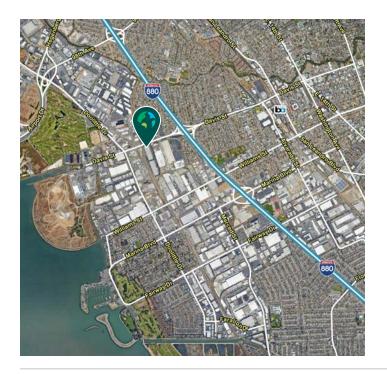

# Prologis San Leandro 9 1961 Davis Street

1961 Davis Street San Leandro, California 94577, USA

### **LOCATION**

• Close proximity to Oakland International Airport and the Port of Oakland, with excellent access to Interstate 880 via Davis Street. Walking distance to Costco, Home Depot and Walmart.