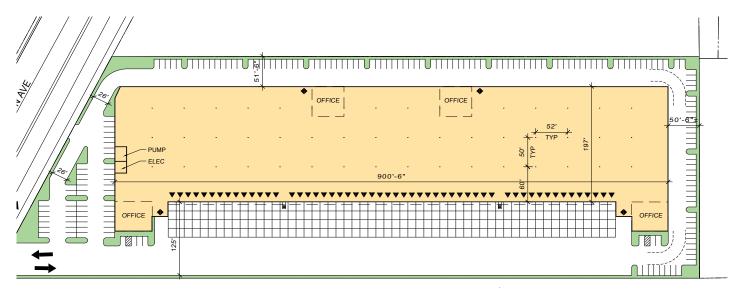

### **Building Highlights**

- Close-in BTS opportunity through Q4 2020 or planned spec development of 187,546 SF
- Total site area: 9.07 AC
- HWY 30 frontage and direct access
- Office area: BTSClear height: 32'
- Column spacing: 52' x 50'
- Building depth: 197'
- Sprinkler: ESFR
- 54 dock doors, 4 grade doors
- Parking: 190 stalls
- Flexible I-H zoning
- Located in City of Portland Enterprise Zone
- Divisible to ±50,000 SF
- Ability to add Rail Service
- Delivery Fall 2020