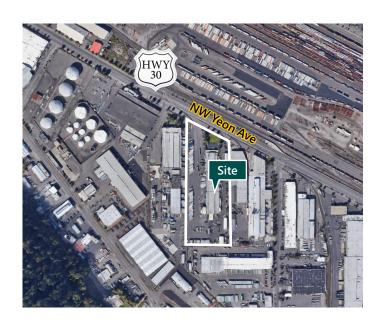

## Northwest Logistics Center Ideal location for e-commerce and last touch delivery

3900 NW Yeon Ave Portland, OR 97210

### **Building Highlights**

- Close-in BTS opportunity through Q4 2020 or planned spec development of 187,546 SF
- Total site area: 9.07 AC
- HWY 30 frontage and direct access
- Office area: BTSClear height: 32'
- Column spacing: 52' x 50'
- Building depth: 197'
- Sprinkler: ESFR
- 54 dock doors, 4 grade doors
- Parking: 190 stalls
- Flexible I-H zoning
- Located in City of Portland Enterprise Zone
- Divisible to ±50,000 SF
- Ability to add Rail Service
- Delivery Fall 2020