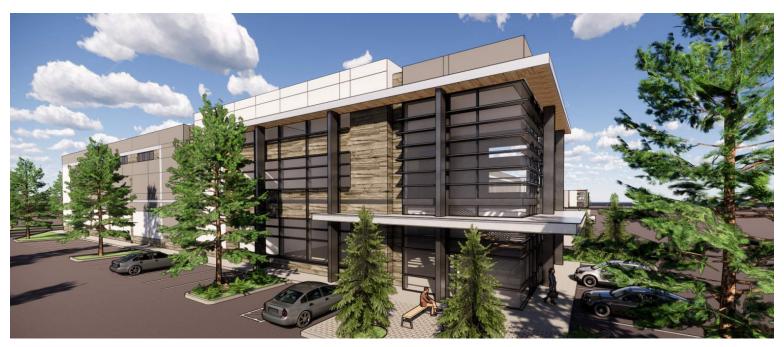

# BTS Opportunity on 9.07 AC through Q4 2020



Planned Spec Development of 187,546 SF



## Northwest Logistics Center Ideal location for e-commerce and last touch delivery

3900 NW Yeon Ave Portland, OR 97210



### **Building Highlights**

- Close-in BTS opportunity through Q4 2020 or planned spec development of 187,546 SF
- Total site area: 9.07 AC
- HWY 30 frontage and direct access
- Office area: BTSClear height: 32'
- Column spacing: 52' x 50'
- Building depth: 197'
- Sprinkler: ESFR
- 54 dock doors, 4 grade doors
- Parking: 190 stalls
- Flexible I-H zoning
- Located in City of Portland Enterprise Zone
- Divisible to ±50,000 SF
- Ability to add Rail Service
- Delivery Fall 2020

### 1st State of the Art Distribution PROLOGIS® Facility in Guilds Lake









#### Jones Lang LaSalle

Tyler Sheils, SIOR Licensed in OR tyler.sheils@am.jll.com ph +1 503 972 8603 1120 NW Co