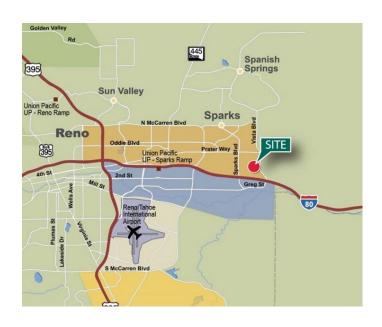

#### **LOCATION**

- Sparks North Submarket
- Direct access to I-80 via Vista Boulevard
- Immediately adjacent to Labor and Services