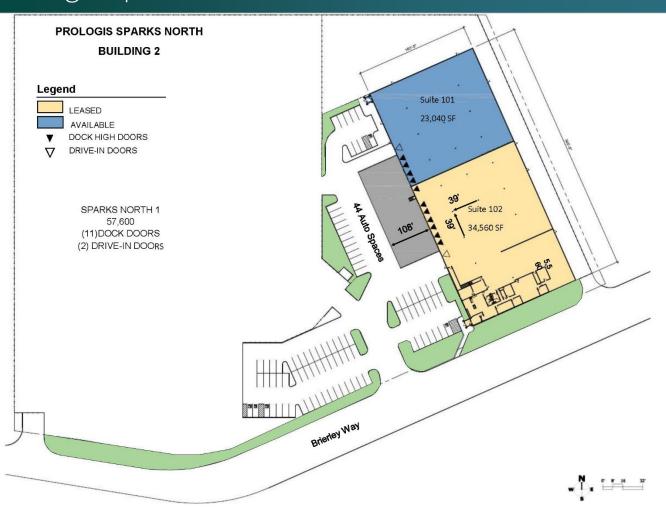

### **FACILITY**

- 23,040 SF available
- 2,311 SF Office (214 SF of which is mezzanine)
- ESFR sprinkler
- 24' clear height
- 4 dock high doors
- 1 grade level door
- 1200 amps 480/277 V 3-phase power
- Front loading
- .45 acres fenced yard