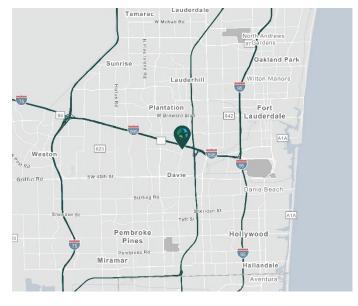

### LOCATION

- Immediate access to I-595; Quick access to I-95, I-75 and Florida's Turnpike
- Located in a Free Trade Zone