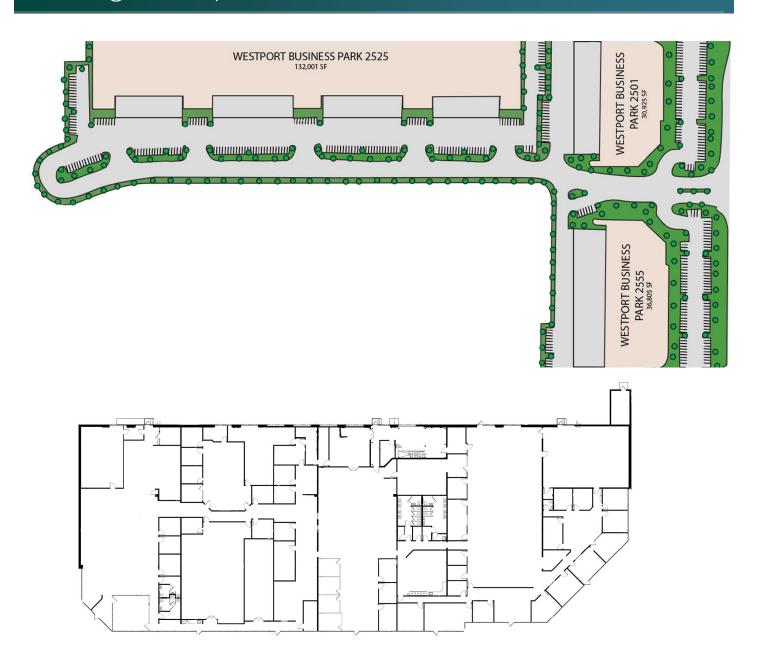

# 36,805 SF

Industrial Space For Lease

# Prologis Westport 100

2555 Davie Road Davie, Florida 33317 USA

Scan the QR code for more info!

### **FACILITY**

- 36,805 sf available
- 75% office
- 18' clear height
- 11 dock doors
- Rear loading
- 5.05/1,000 sf parking ratio