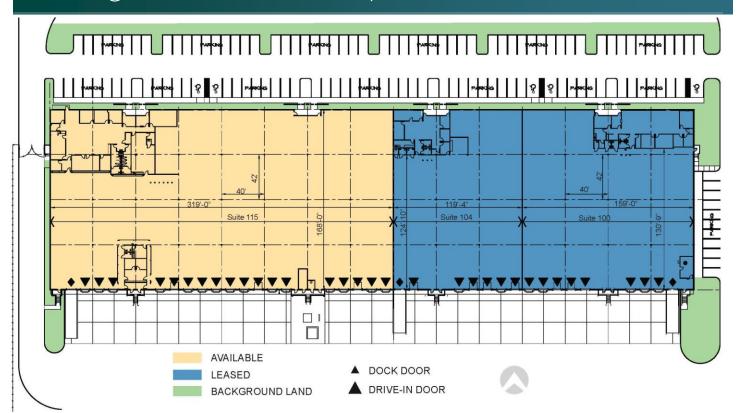

#### **FACILITY**

- ±53,760 SF available; inclusive of ±6,659 SF of office
- 22' Clear height
- 18 Dock high doors; including 1 concrete ramp
- 14 Edge of dock levelers
- 3 Pit levelers
- Column spacing 40'-0" X 42'-0"
- Rear loading
- Car parking ratio 1:1,000
- Private truck court
- Truck court depth 111'-0"
- Available July 2024