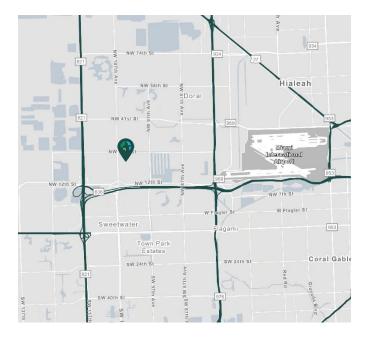

#### LOCATION

- Easy access to Miami International Airport and PortMiami
- Direct access to Florida's Turnpike and SR 836 (Dolphin Expressway), with easy access to SR 826 (Palmetto Expressway)
- Corner unit