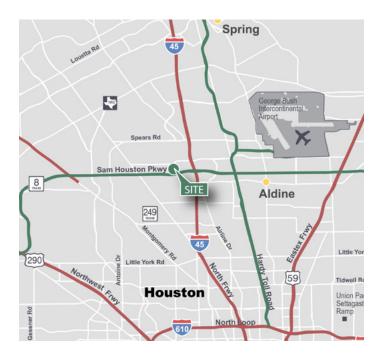

## LOCATION

- Positioned within the north Houston submarket in a deed restricted business park
- Immediate access to Beltway 8 and I-45 with free "EXIT" off the Beltway
- Convenient access to Hardy Toll Road and US 59