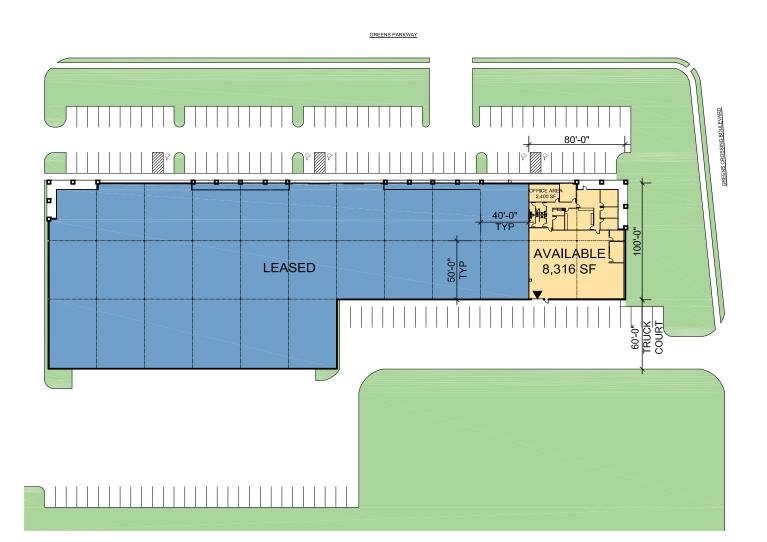

### FACILITY

- 8,316 SF available
- 2,400 SF of office
- 24' clear height
- 1 drive-in door
- 40' x 50' column spacing