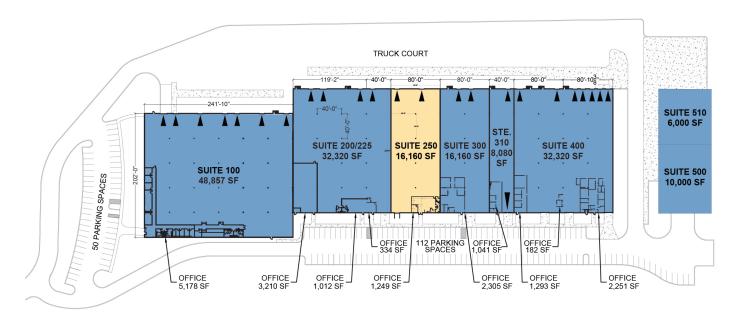

#### **FACILITY**

- 169, 520 total SF
- 16,160 SF available
- 1,249 SF office
- 19'6"clear height
- 2 rear load dock high doors
- LED lighting
- Calculated sprinkler system
- 40' x 40' column spacing200' building depth
- 200' building depth