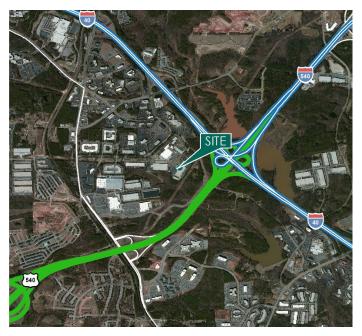

#### **LOCATION**

- Located 1/2 mile to I-40 and I-540 Interchange
- 3 miles from Raleigh Durham International Airport
- Located in the largest and fastest growing RTP/1-40 corridor
- 15 miles to Raleigh City Center