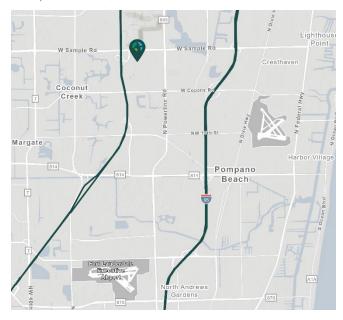

#### LOCATION

- Located on the east side of NW 27<sup>th</sup> Avenue (Blount Road), between Copans Road and Sample Road
- Strategically located between Interstate 95 and the Florida Turnpike