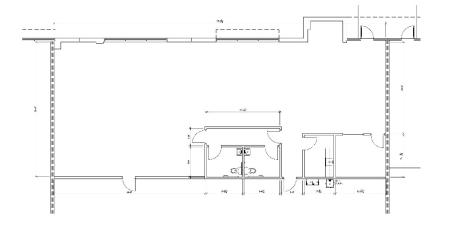

069 USA





Scan the QR code for more info!

#### LOCATION

- Located on the east side of NW 27<sup>th</sup> Avenue (Blount Road), between Copans Road and Sample Road
- Strategically located between Interstate 95 and the Florida Turnpike

#### **FACILITY**

- Suite 2923
- 112,688 SF total building size
- 14,900 SF available
- 2,761 SF office
- 4 dock doors
- 32' clear ceiling height
- ESFR sprinkler system
- 180' truck court depth
- 192 total auto parking spots
- Available July 1, 2024

### **ADVANTAGES AND AMENITIES**

 <u>Prologis Clear Lease®</u> – Know your lease expenses and capital cost with greater certainty

Your single-source service for efficient move-in and operations: <u>prologisessentials.com</u>

Industrial Space For Lease



# Prologis Pompano Park 5



## 2,761 SF Office







### Chris Metzger, SIOR

chris.metzger@cushwake.com cell +1 954 415 9155 225 NW Mizner Boulevard Suite 300 Boca Raton, FL 33432 USA

### **Prologis**

Ashley McMullen amcmullen@prologis.com ph +1 954 316 1778 cell +1 954 909 3022 201 East Las Olas Boulevard Suite 1550 Fort Lauderdale, FL 33301 USA