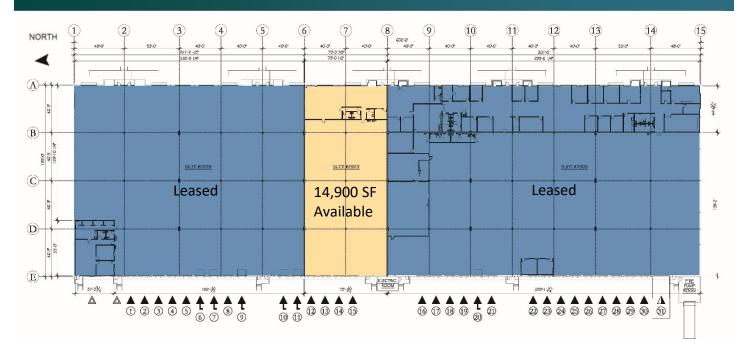

#### **FACILITY**

- Suite 2923
- 112,688 SF total building size
- 14,900 SF available
- 2,761 SF office
- 4 dock doors
- 32' clear ceiling height
- ESFR sprinkler system
- 180' truck court depth
- 192 total auto parking spots
- Available July 1, 2024