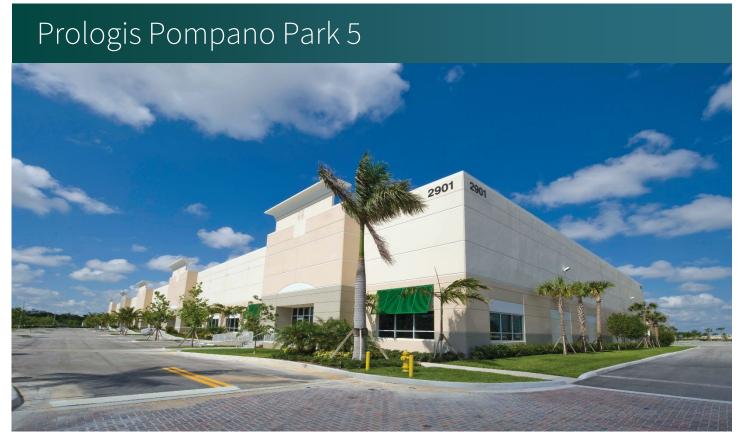

# 14,900 SF

Industrial Space For Lease





2901 NW 27<sup>th</sup> Avenue Pompano Beach, FL 33069 USA





Scan the QR code for more info!

#### LOCATION

- Located on the east side of NW 27<sup>th</sup> Avenue (Blount Road), between Copans Road and Sample Road
- Strategically located between Interstate 95 and the Florida Turnpike

#### **FACILITY**

- Suite 2923
- 112,688 SF total building size
- 14,900 SF available
- 2,761 SF office
- 4 dock doors
- 32' clear ceiling height
- ESFR sprinkler system
- 180' truck court depth
- 192 total auto parking spots
- Available July 1, 2024

### **ADVANTAGES AND AMENITIES**

 <u>Prologis Clear Lease®</u> – Know your lease expenses and capital cost with greater certainty

Your single-source service for efficient move-in and operations: <u>prologisessentials.com</u>

Industrial Space For Lease