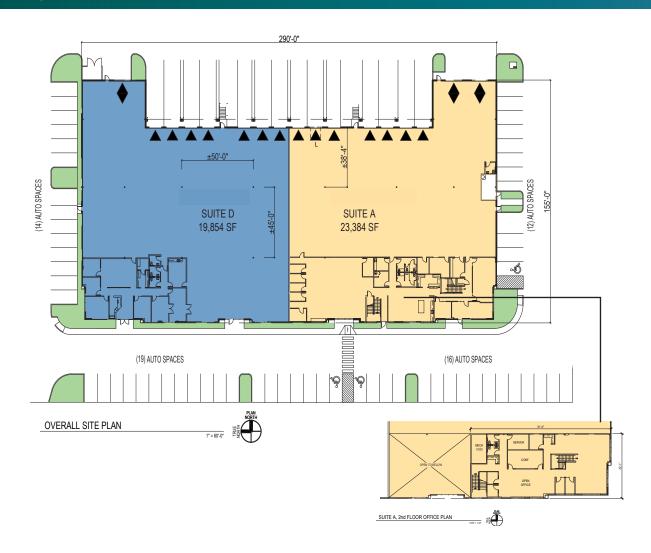

#### **FACILITY**

- Total Available: 23,384 SF
- 5,989 SF Office
- 7 Dock High Doors
- 2 Grade Level Doors
- 24' Clear Height
- Available June 1, 2024