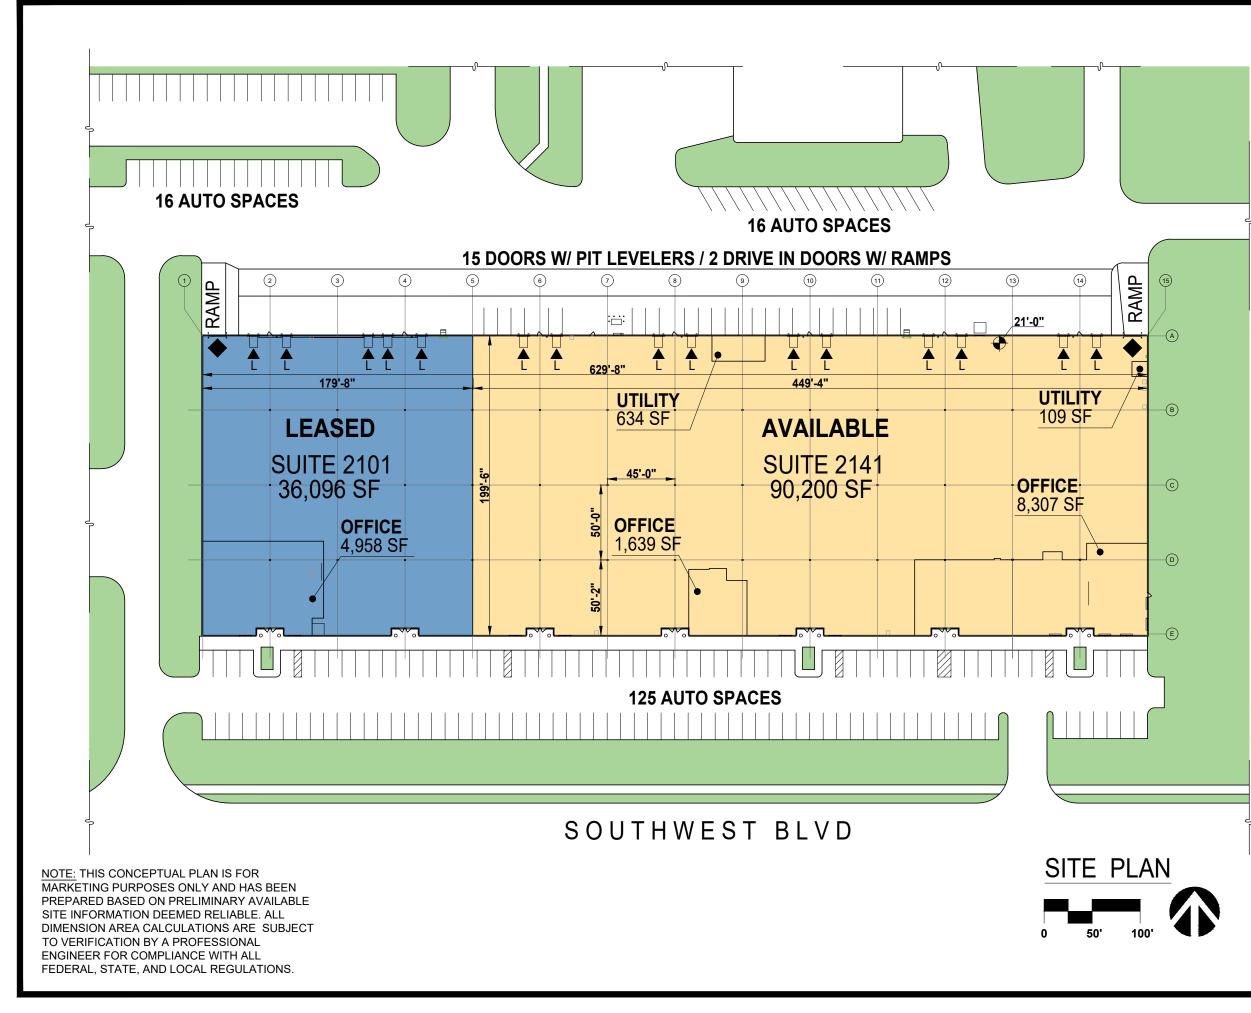

## 2141 Southwest Blvd.

| 2141 Southwest Bivd.                         |                                                         |
|----------------------------------------------|---------------------------------------------------------|
| TOTAL BUILDING INFORMATION:                  |                                                         |
| FOOTPRINT:                                   | 126,268 SF                                              |
| AUTO PARKING SPACES:                         | 157                                                     |
| DOCK DOORS W/ LEVELERS<br>DRIVE-INS          | 15<br>2                                                 |
| LEGEND:                                      |                                                         |
| DOCK POSITION                                |                                                         |
| DOCK POSITION W/ LEVELER                     |                                                         |
|                                              |                                                         |
| DRIVE-IN DOOR                                |                                                         |
| LAND                                         |                                                         |
| AVAILABLE AREA                               |                                                         |
| LEASED                                       |                                                         |
| PROLOGI                                      |                                                         |
| 383 North Front Street, Suit                 |                                                         |
| Columbus, OH 43215<br>Telephone (614) 274-92 |                                                         |
| WARE MALCO                                   | MB                                                      |
|                                              | High S: Suite 300<br>lumbus, CH 43215<br>P 380.230.9880 |
|                                              |                                                         |