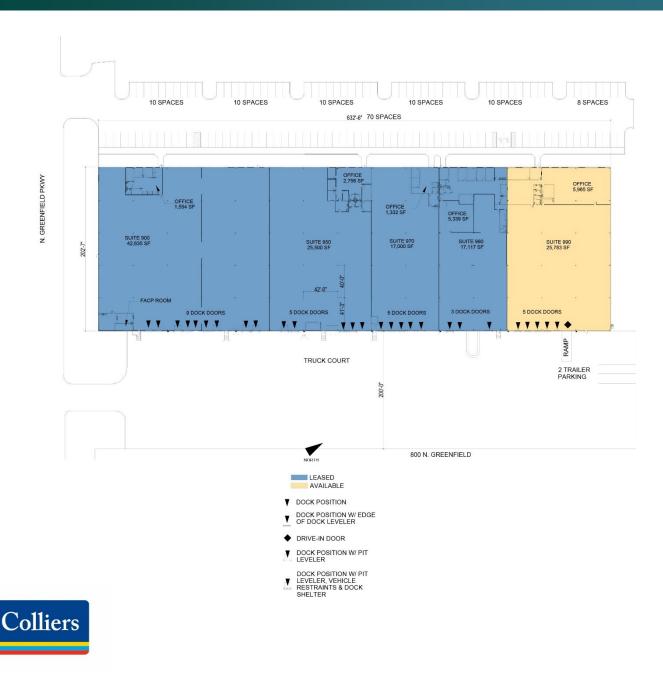

#### **FACILITY**

- 128,035 total SF
- 25,783 SF end-cap available
- 5,965 office SF
- I-2 Zoned
- 30' clear height
- 5 dock doors (4 with EOD levelers)
- 1 drive-in door
- 40' x 42' column spacing
- 197' truck court depth
- LED lighting upgrade available
- ESFR sprinkler system