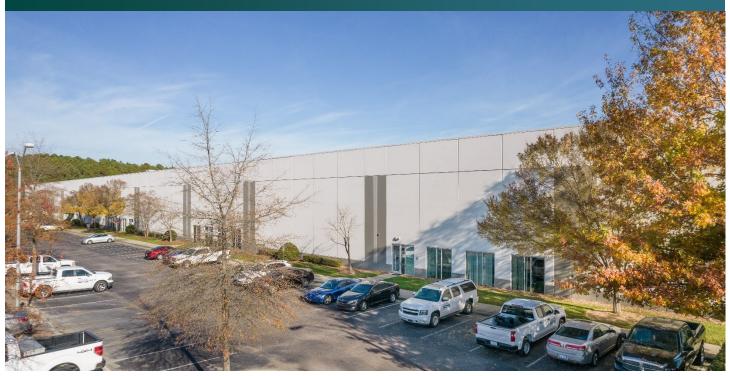

## Prologis Greenfield North 900

900 N. Greenfield Parkway, Suite 990 Garner, NC 27529 USA

#### **FACILITY**

- 128,035 total SF
- 25,783 SF end-cap available
- 5,965 office SF
- I-2 Zoned
- 30' clear height
- 5 dock doors (4 with EOD levelers)
- 1 drive-in door
- 40' x 42' column spacing
- 197' truck court depth
- LED lighting upgrade available
- ESFR sprinkler system