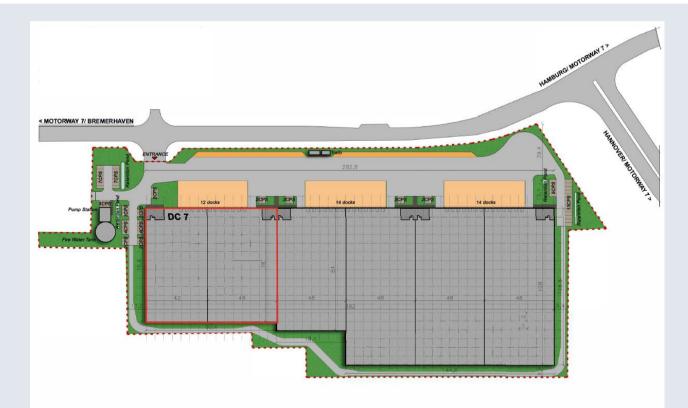

### Standort

Prologis Park Hamburg Hausbruch is located in the south of Hamburg, directly on the access and exit to the A7, and is therefore ideal for the rapid distribution of goods.

In our distribution center 7 unit 2 with a total area of 8,248 m<sup>2</sup> will be available from July 1, 2025. The area is divided into 6,933 m<sup>2</sup> of hall space, 784 m<sup>2</sup> of office space and 531 m<sup>2</sup> of mezzanine space.

### Site Plan

- 6.933 m<sup>2</sup> total area
- 10 m clear height
- ESFR-Sprinklers
- Hall: LED Lighting
- Office: T5-luminaires
- 12 dockdoors
- 1 hall entrance

- Property fence: h = 2 m
- 19 car parking places
- 2 Lorry parking places
- 24/7 usage
- Built in: 2012