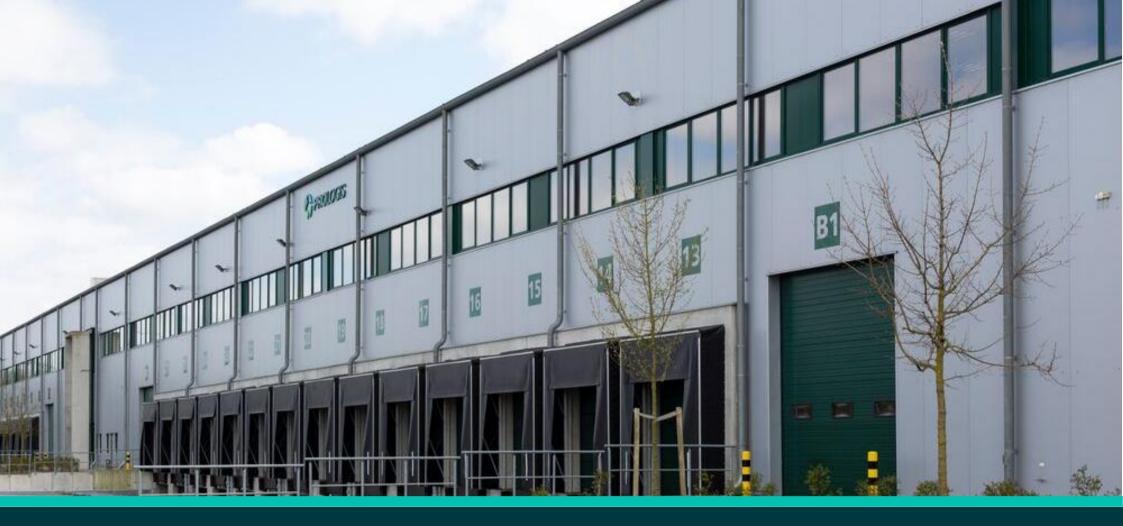

### Standort

Prologis Park Hamburg Hausbruch is located in the south of Hamburg, directly on the access and exit to the A7, and is therefore ideal for the rapid distribution of goods.

In our distribution center 7 unit 2 with a total area of 8,248 m<sup>2</sup> will be available from July 1, 2025. The area is divided into 6,933 m<sup>2</sup> of hall space, 784 m<sup>2</sup> of office space and 531 m<sup>2</sup> of mezzanine space.

#### Exterior facilities:

- Property fence: h = 2 m
- Loading yards: concrete
- Car parking spaces: 19
- Truck parking spaces: 2
- 24/7 usage: yes