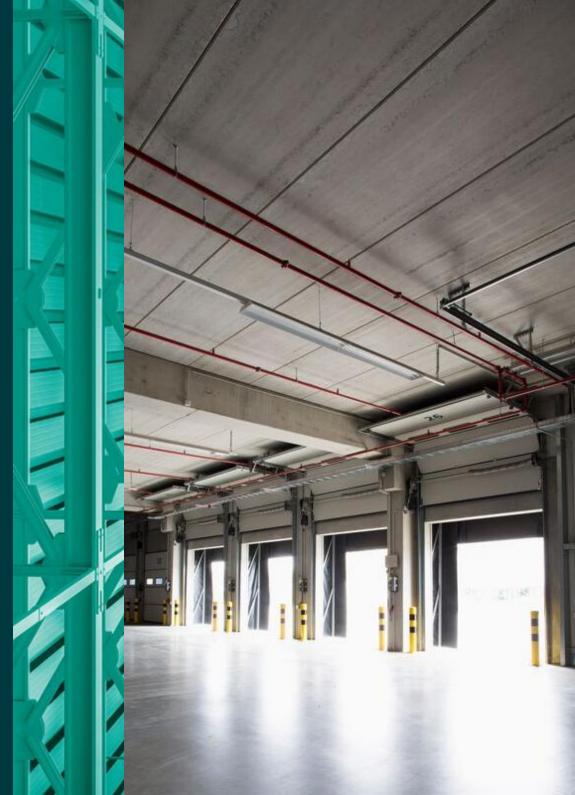

### Standort

Prologis Park Hamburg Hausbruch is located in the south of Hamburg, directly on the access and exit to the A7, and is therefore ideal for the rapid distribution of goods.

In our distribution center 7 unit 2 with a total area of 8,248 m<sup>2</sup> will be available from July 1, 2025. The area is divided into 6,933 m<sup>2</sup> of hall space, 784 m<sup>2</sup> of office space and 531 m<sup>2</sup> of mezzanine space.

### Site Plan

- 6.933 m<sup>2</sup> total area
- 10 m clear height
- ESFR-Sprinklers
- Hall: LED Lighting
- Office: T5-luminaires
- 12 dockdoors
- 1 hall entrance

- Property fence: h = 2 m
- 19 car parking places
- 2 Lorry parking places
- 24/7 usage
- Built in: 2012

#### Warehouse:

- Clear Height: 10 m
- Fire alarm system and ESFR ceiling sprinklers
- Floor load capacity: 50 kN/m<sup>2</sup>
- Ramp doors (with dock levelers): 12
- Ground level doors: 1
- Heating:12 °C directly fired gas dark radiators
- Lighting: LED
- Warehouse: 200 lux
- Picking zone: 250 lux