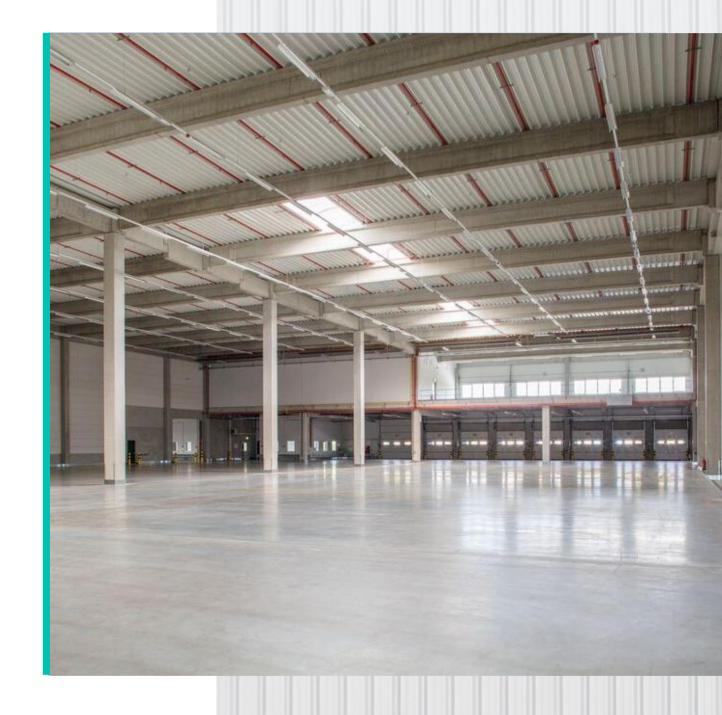

#### Warehouse:

- Clear Height: 10 m
- Fire alarm system and ESFR ceiling sprinklers
- Floor load capacity: 50 kN/m<sup>2</sup>
- Ramp doors (with dock levelers): 12
- Ground level doors: 1
- Heating:12 °C directly fired gas dark radiators
- Lighting: LED
- Warehouse: 200 lux
- Picking zone: 250 lux