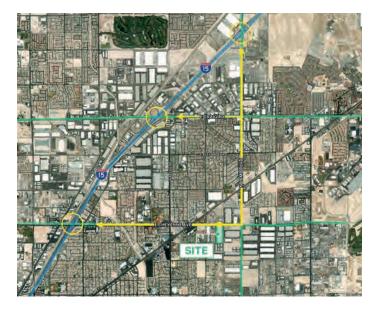

### **LOCATION**

- ±2.13 miles to Cheyenne Ave. interchange
- ±3.10 to Craig Rd. interchange
- ±3.09 miles to Lamb Blvd. interchange
- Zoned: Design Manufacturing (M-D)
- Clark County jurisdiction