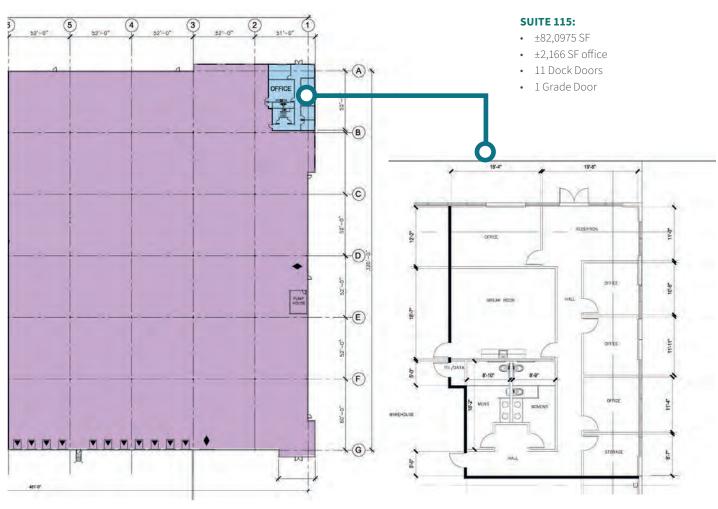

### ±82,075 SF

Industrial Space For Lease

#### **FACILITY**

- ±82,075 SF rear loaded unit
- ±2,166 SF office
- 11 dock doors (9' x 10')
- · Pit levelers at each door
- 1 ramp to grade door (12' x 14')
- 32' minimum clear height
- 52'x52' typical column spacing
- R-19 roof batt insulation
- 400 A, 277/480 V, 3-phase power
- 2% skylights
- Concrete tilt-up construction
- 135' truck court with 60' concrete apron
- ESFR sprinkler system
- Parking Ratio:0.91/1,000 SF
- Available

### **OFFICE PLAN**

**SUITE 115 - OFFICE PLAN** 