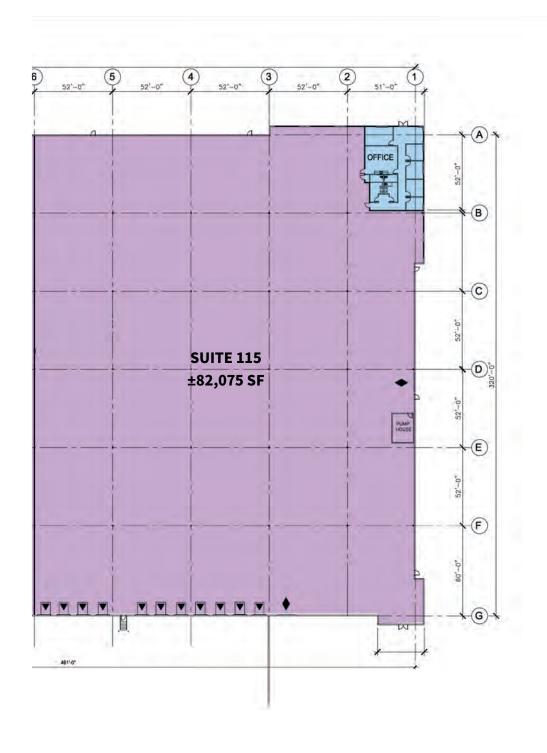

#### **FACILITY**

- ±82,075 SF rear loaded unit
- ±2,166 SF office
- 11 dock doors (9' x 10')
- · Pit levelers at each door
- 1 ramp to grade door (12' x 14')
- 32' minimum clear height
- 52'x52' typical column spacing
- R-19 roof batt insulation
- 400 A, 277/480 V, 3-phase power
- 2% skylights
- Concrete tilt-up construction
- 135' truck court with 60' concrete apron
- ESFR sprinkler system
- Parking Ratio:0.91/1,000 SF
- Available