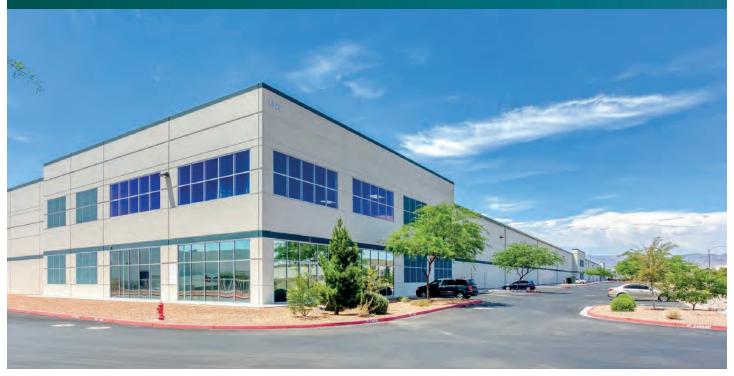

### ±82,075 SF

Industrial Space For Lease

### Prologis Cheyenne Distribution Center #4

4025 E. Cheyenne Avenue, Suite 115 Las Vegas, NV 89115 USA

Your single-source service for efficient move-in and operations: prologisessentials.com

#### **FACILITY**

- ±82,075 SF rear loaded unit
- ±2,166 SF office
- 11 dock doors (9' x 10')
- · Pit levelers at each door
- 1 ramp to grade door (12' x 14')
- 32' minimum clear height
- 52'x52' typical column spacing
- R-19 roof batt insulation
- 400 A, 277/480 V, 3-phase power
- 2% skylights
- Concrete tilt-up construction
- 135' truck court with 60' concrete apron
- ESFR sprinkler system
- Parking Ratio:0.91/1,000 SF
- Available