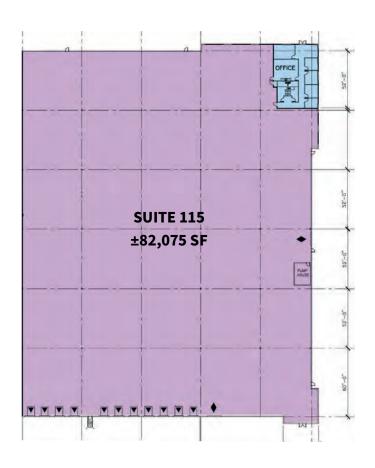

### ±82,075 SF

Industrial Space For Lease

### **OFFICE PLAN**

**SUITE 115 - OFFICE PLAN** 