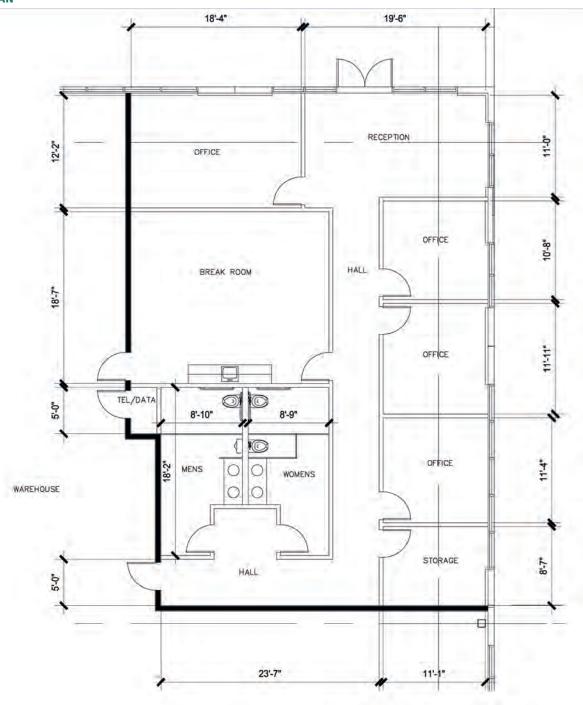

TION**

- ±2.13 miles to Cheyenne Ave. interchange
- ±3.10 to Craig Rd. interchange
- ±3.09 miles to Lamb Blvd. interchange
- Zoned: Design Manufacturing (M-D)
- Clark County jurisdiction

#### **FACILITY**

- ±82,075 SF rear loaded unit
- ±2,166 SF office
- 11 dock doors (9' x 10')
- · Pit levelers at each door
- 1 ramp to grade door (12' x 14')
- 32' minimum clear height
- 52'x52' typical column spacing
- R-19 roof batt insulation
- 400 A, 277/480 V, 3-phase power
- 2% skylights
- Concrete tilt-up construction
- 135' truck court with 60' concrete apron
- ESFR sprinkler system
- Parking Ratio:0.91/1,000 SF
- Available

### LANDLORD IMPROVEMENTS

- LED Lights installed through office & warehouse
- · New carpet and paint in office
- White box condition warehouse







### **OFFICE PLAN**







**SUITE 115 - OFFICE PLAN** 



### **RACKING CONCEPT**











### **CBRE**

### Sean Zaher, SIOR

Senior Vice President sean.zaher@cbre.com ph +1 702 369 4863 LIC. S.0175473 8548 Rozita Lee Ave. Suite 200 Las Vegas, NV 89113 USA

### **Kelsey Higgins**

Associate kelsey.higgins@cbre.com ph +1 702 369 4812 LIC. S.0192524 8548 Rozita Lee Ave. Suite 200 Las Vegas, NV 89113 USA

### Lisa M. Brady

Vice President - Market Officer Ibrady@ prologis.com ph +1 702 891 9141 LIC. B.1002217.LLC 3883 Howard Hughes Pkwy. Suite 850 Las Vegas, NV 89169 USA

### **Renee Carroll**

Senior Leasing Manager rcarroll@prologis.com ph +1 702 891 9503 3883 Howard Hughes Pkwy. Suite 850 Las Vegas, NV 89169 USA