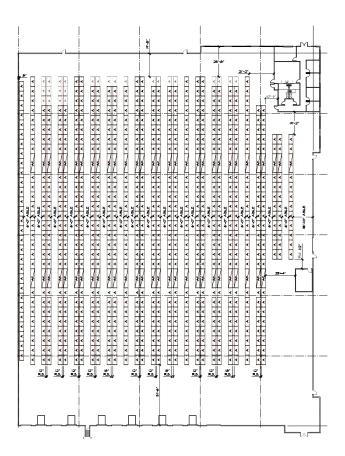

ig Rd. interchange
- ±3.09 miles to Lamb Blvd. interchange
- Zoned: Design Manufacturing (M-D)
- Clark County jurisdiction

#### **FACILITY**

- ±82,075 SF rear loaded unit
- ±2,166 SF office
- 11 dock doors (9' x 10')
- · Pit levelers at each door
- 1 ramp to grade door (12' x 14')
- 32' minimum clear height
- 52'x52' typical column spacing
- R-19 roof batt insulation
- 400 A, 277/480 V, 3-phase power
- 2% skylights
- Concrete tilt-up construction
- 135' truck court with 60' concrete apron
- ESFR sprinkler system
- Parking Ratio:0.91/1,000 SF
- Available

### LANDLORD IMPROVEMENTS

- LED Lights installed through office & warehouse
- · New carpet and paint in office
- White box condition warehouse







### **OFFICE PLAN**







**SUITE 115 - OFFICE PLAN** 



### **RACKING CONCEPT**











### **CBRE**

### Sean Zaher, SIOR

Senior Vice President sean.zaher@cbre.com ph +1 702 369 4863 LIC. S.0175473 8548 Rozita Lee Ave. Suite 200 Las Vegas, NV 89113 USA

### **Kelsey Higgins**

Associate kelsey.higgins@cbre.com ph +1 702 369 4812 LIC. S.0192524 8548 Rozita Lee Ave. Suite 200 Las Vegas, NV 89113 USA

### Lisa M. Brady

Vice President - Market Officer Ibrady@ prologis.com ph +1 702 891 9141 LIC. B.1002217.LLC 3883 Howard Hughes Pkwy. Suite 850 Las Vegas, NV 89169 USA

### **Renee Carroll**

Senior Leasing Manager rcarroll@prologis.com ph +1 702 891 9503 3883 Howard Hughes Pkwy. Suite 850 Las Vegas, NV 89169 USA