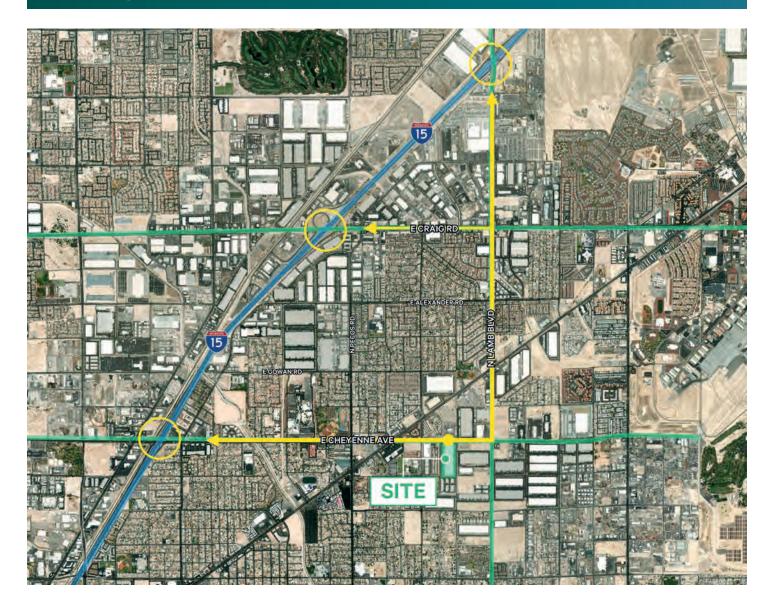

### **LOCATION**

- ±2.13 miles to Cheyenne Ave. interchange
- ±3.10 to Craig Rd. interchange
- ±3.09 miles to Lamb Blvd. interchange
- Zoned: Design Manufacturing (M-D)
- Clark County jurisdiction