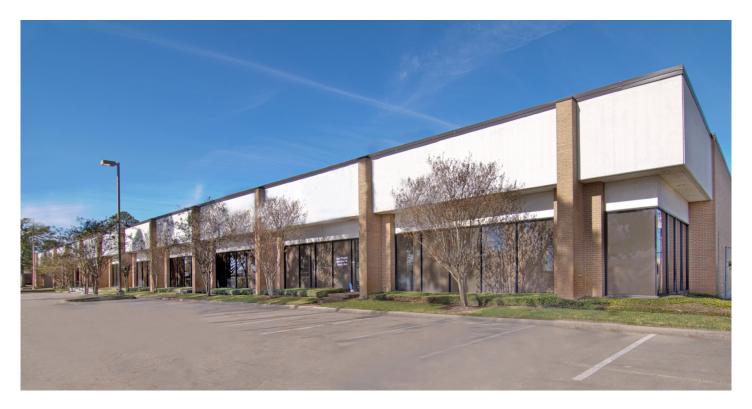

## Prologis Northgreen

1428 N Sam Houston Pkwy E, Suite 190 Houston, TX 77032 USA

#### **FACILITY**

- 8,460 SF available
- 3,159 SF of office
- 18' clear height
- 2 dock-high doors / 1 ramp