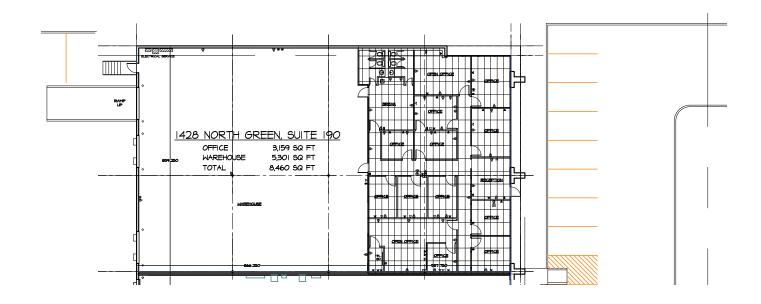

# 8,460 SF

#### **FACILITY**

- 8,460 SF available
- 3,159 SF of office
- 18' clear height
- 2 dock-high doors / 1 ramp