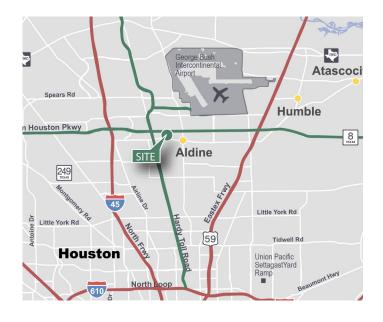

#### LOCATION

- Immediate access to Beltway 8
- Only minutes from IAH Airport
- Convenient to Hardy Toll Road, US 59 and I-45 for access throughout the city