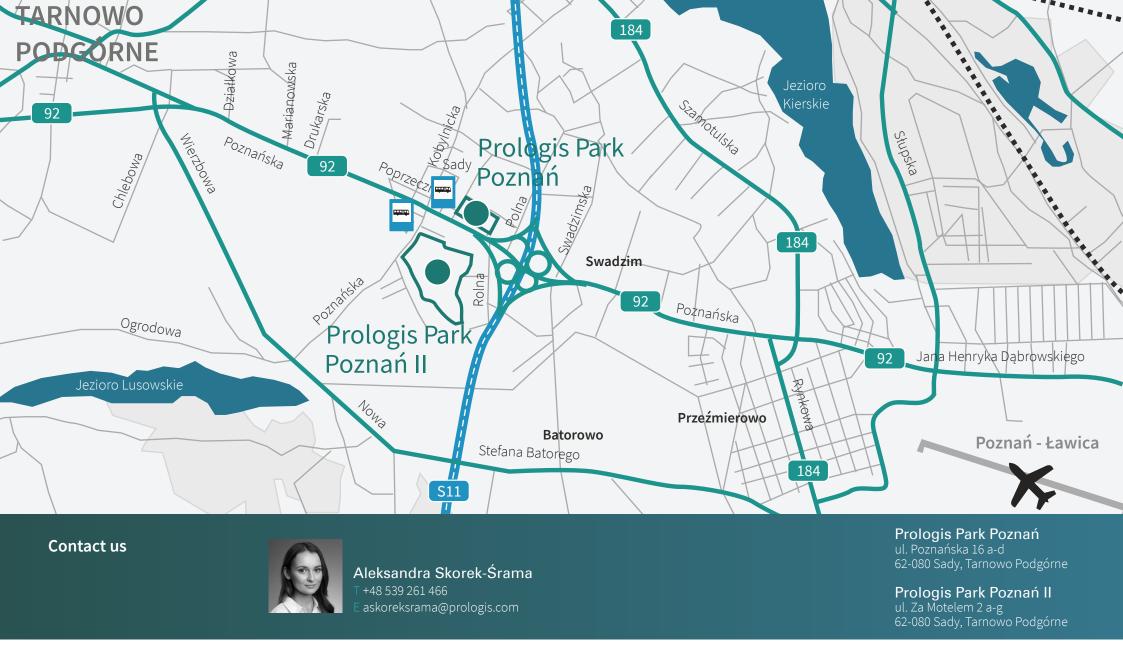

#### Location

Prologis' portfolio in the Poznań region are situated 15 kilometres west of the Poznań city centre, adjacent to DK92 road. The location of those modern logistics parks allows for the shipment of goods in any direction: to Szczecin in the north, Germany in the west or the Czech Republic in the south. The concentration of road, rail and water routes in Poznań facilities the distribution, of goods to both Polish and international customers.

Strategic location

3 kilometers to S11 express road

CCTV System

Bus and train stops

Ample parking spaces

Dedicated Prologis Property management team