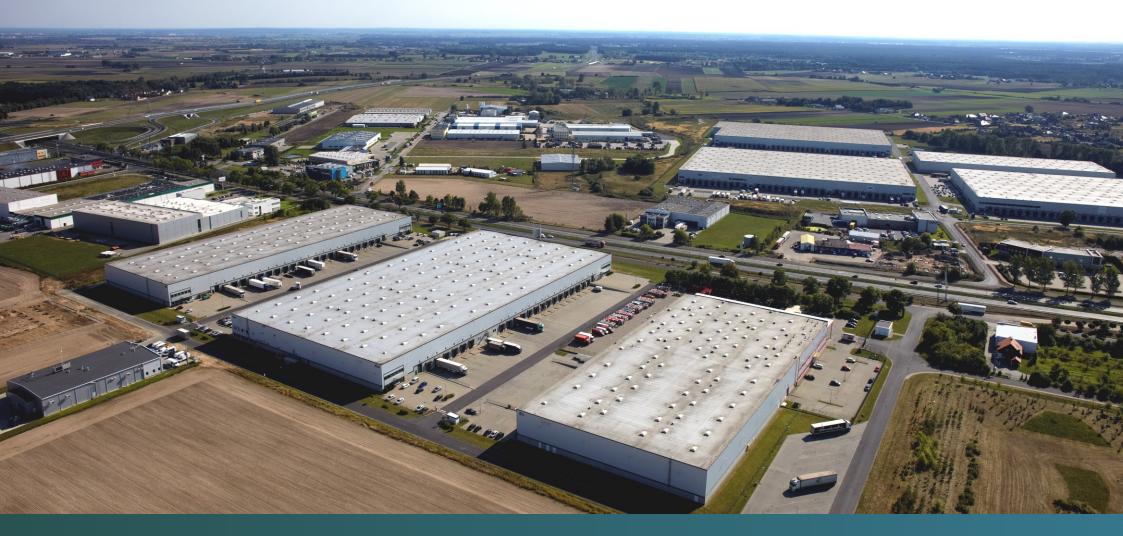

#### About the park

Prologis' portfolio in the Poznań region comprises two completed distribution parks:

- Prologis Park Poznań 3 buildings totaling 43,000 square meters
- Prologis Park Poznań II 4 buildings totaling 120,800 square meters

#### Location

Prologis' portfolio in the Poznań region are situated 15 kilometres west of the Poznań city centre, adjacent to DK92 road. The location of those modern logistics parks allows for the shipment of goods in any direction: to Szczecin in the north, Germany in the west or the Czech Republic in the south. The concentration of road, rail and water routes in Poznań facilities the distribution, of goods to both Polish and international customers.