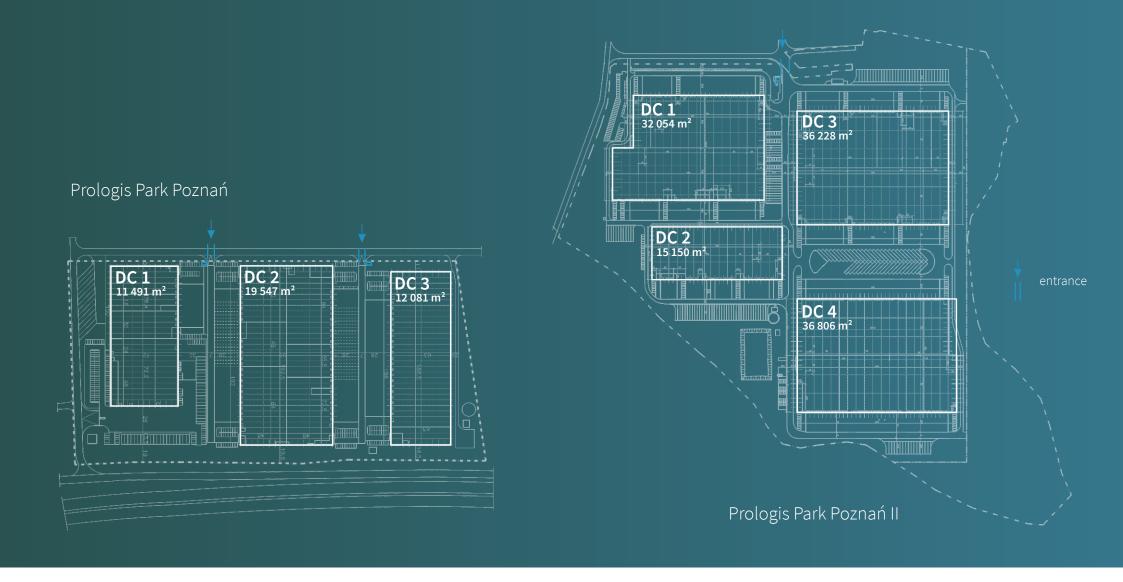

#### About the park

Prologis' portfolio in the Poznań region comprises two completed distribution parks:

- Prologis Park Poznań 3 buildings totaling 43,000 square meters
- Prologis Park Poznań II 4 buildings totaling 120,800 square meters

#### Features of the buildings

Target development 163 800 m<sup>2</sup>

Clear height 10 m

Floor loading capacity 5T/m<sup>2</sup>

ESFR sprinkler system

Smart Metering System

Wide manoeuvering truck court

Technical support on site