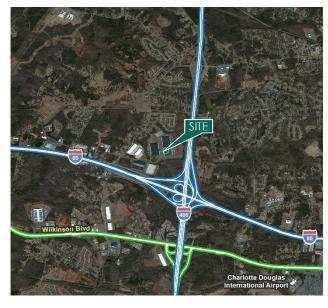

#### LOCATION

- Immediate access to Interstates I-85 and I-485
- 5 miles from Charlotte Douglas International Airport
- Strategic distribution location in Airport Submarket