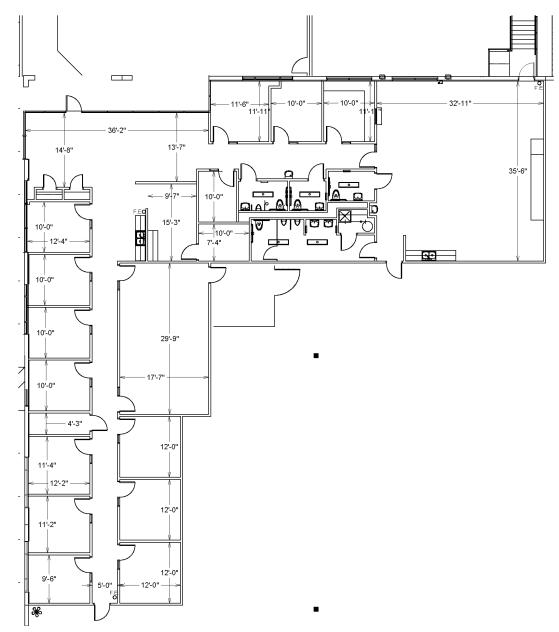

# 99,052 SF

### Industrial Space For Lease

1816 West Pointe Dr- Suite A Office Floor Plan 6,088 SF