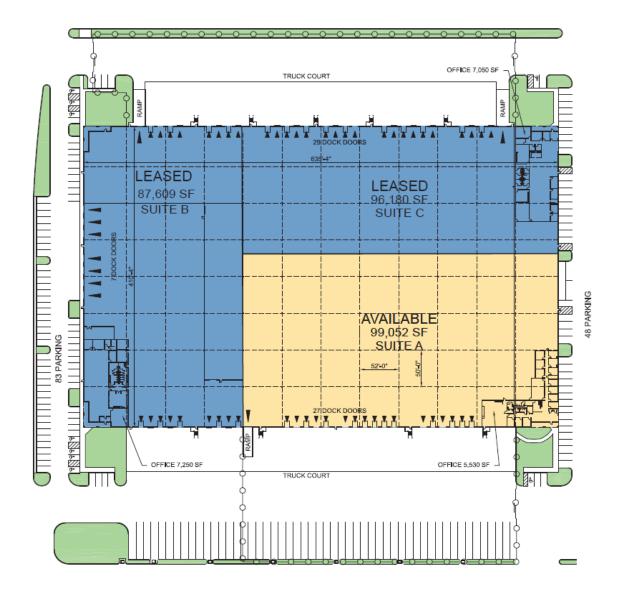

#### FACILITY

- 260,350 total SF
- 99,052 available SF
- 6,088 office SF
- 30' clear height
- 17 dock high doors
- 1 oversized drive-in door
- ESFR sprinkler system
- 52' x 50' column spacing
- 6" reinforced concrete slab
- Ample trailer parking- 28 trailer positions striped
- Secured fenced truck court

## 99,052 SF

### Industrial Space For Lease