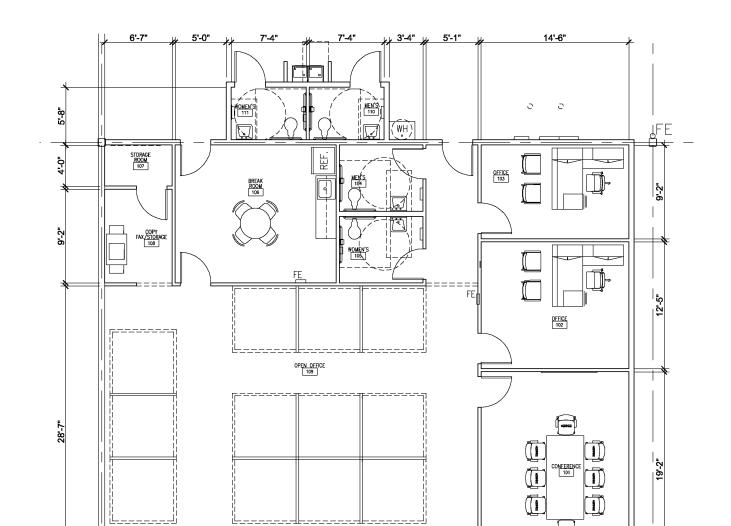

### Prologis Park at AIPO

3057 Tradeport Drive, Suite 150 Orlando, FL 32824 USA

 OFFICE:
 2,240 SF

 WAREHOUSE:
 33,828 SF

 TOTAL:
 36,068 SF

DOCK DOORS: 12