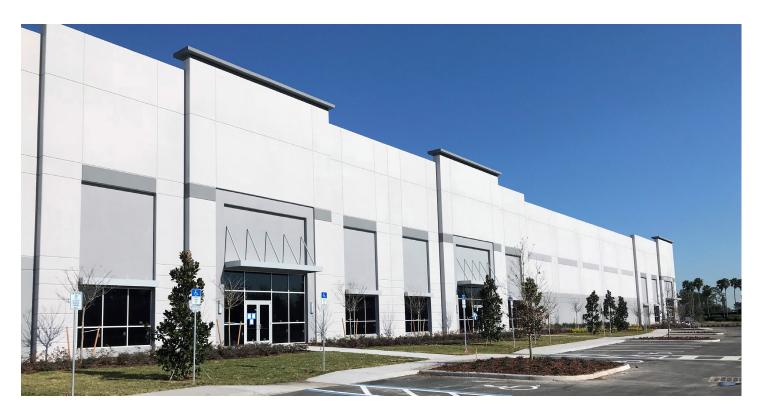

#### **FACILITY**

- 134,260 SF building
- Built in 2018
- Rear loading
- 36' clear height
- 225' building depth
- 54' x 41'-3" column spacing (typical) w/60' loading bay
- 130' truck court
- ESFR fire sprinkler system

#### **SUITE 150**

- 36,068 SF available
- · 2,240 SF of office
- 12 dock doors