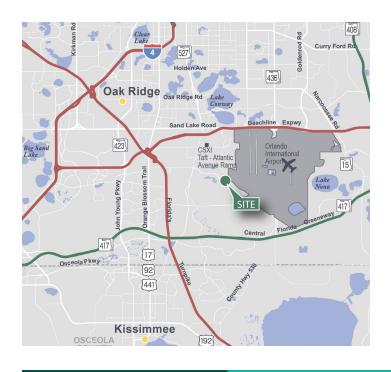

#### **LOCATION**

- South of the Beachline Expressway (SR 528) and immediately adjacent to Orlando International Airport
- Excellent access to Sand Lake Road, Orange Avenue and Orange Blossom Trail (US 441)