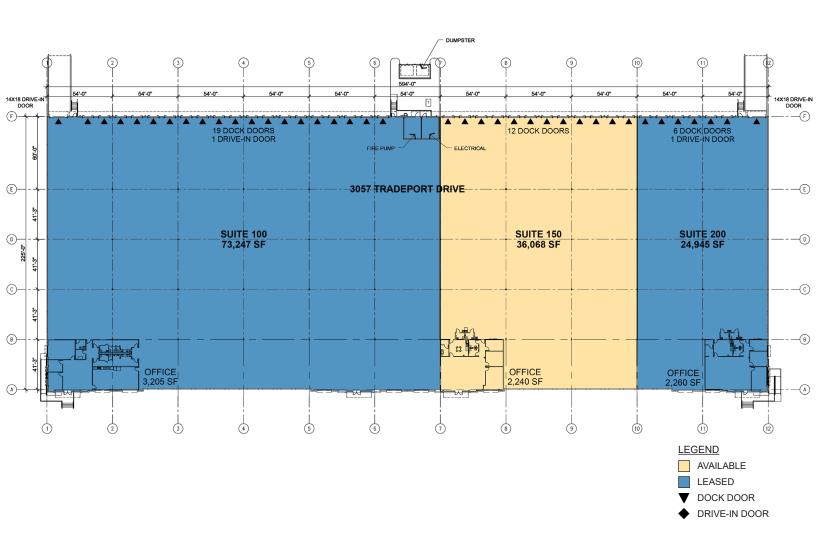

#### **FACILITY**

- 134,260 SF building
- Built in 2018
- Rear loading
- 36' clear height
- 225' building depth
- 54' x 41'-3" column spacing (typical) w/60' loading bay
- 130' truck court
- ESFR fire sprinkler system

#### **SUITE 150**

- 36,068 SF available
- · 2,240 SF of office
- 12 dock doors

### Prologis Park at AIPO

3057 Tradeport Drive, Suite 150 Orlando, FL 32824 USA

 OFFICE:
 2,240 SF

 WAREHOUSE:
 33,828 SF

 TOTAL:
 36,068 SF

DOCK DOORS: 12