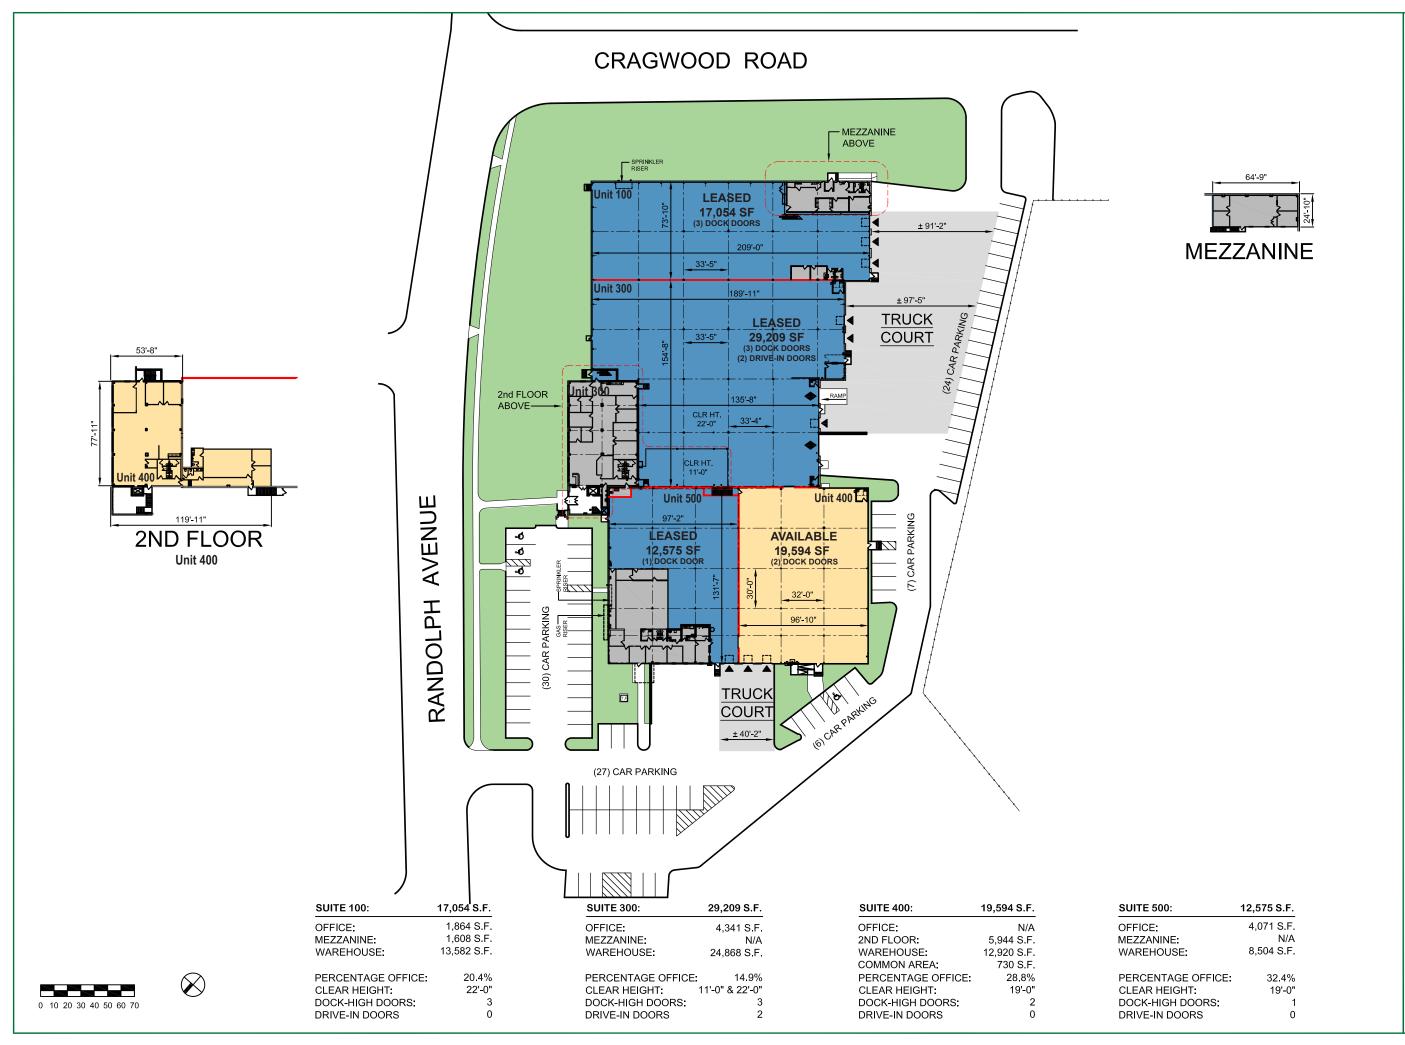

**PROLOGIS** 

2323 RANDOLPH AVE AVENEL, NEW JERSEY 07001

TOTAL FOOTPRINT: 78,432 S.F. OFFICE: 10,276 S.F. MEZZANINE: 1,608 S.F. 2F OFFICE: 5,944 S.F. WAREHOUSE: 59,874 S.F. COMMON AREA: 730 S.F. PERCENTAGE OFFICE: 22.7% CLEAR HEIGHT: 11'-0", 19'-0", 22'-0" 94 STALLS PARKING: DOCK-HIGH DOORS:

30'-0" x 32'-0"

NORTH

LAND LEASED

DRIVE-IN DOORS:

TYPICAL BAY:

AVAILABLE

DOCK DOOR

DRIVE-IN DOOR