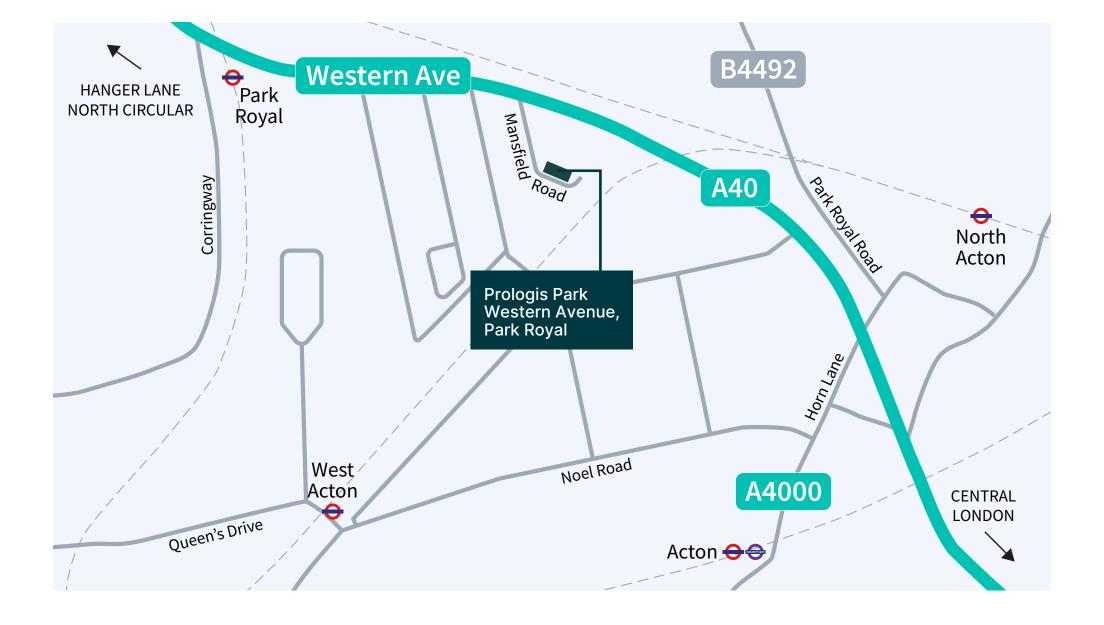

### Description

Prologis Park Western Avenue is located within Park Royal, with excellent road connectivity located just off the A40. The units have been constructed to a high standard and are of steel portal frame construction with pitched roofs and profile sheet cladding to the elevations.

#### LOCATION

Local occupiers in this well established distribution and retail warehouse location include:

Western Avenue Business Park is ideally situated just off of Western Avenue (A40), which provides quick and easy links into Central London, Heathrow Airport, M25 and motorway network. Both London Underground and National Rail/Elizabeth Line stations are also nearby.