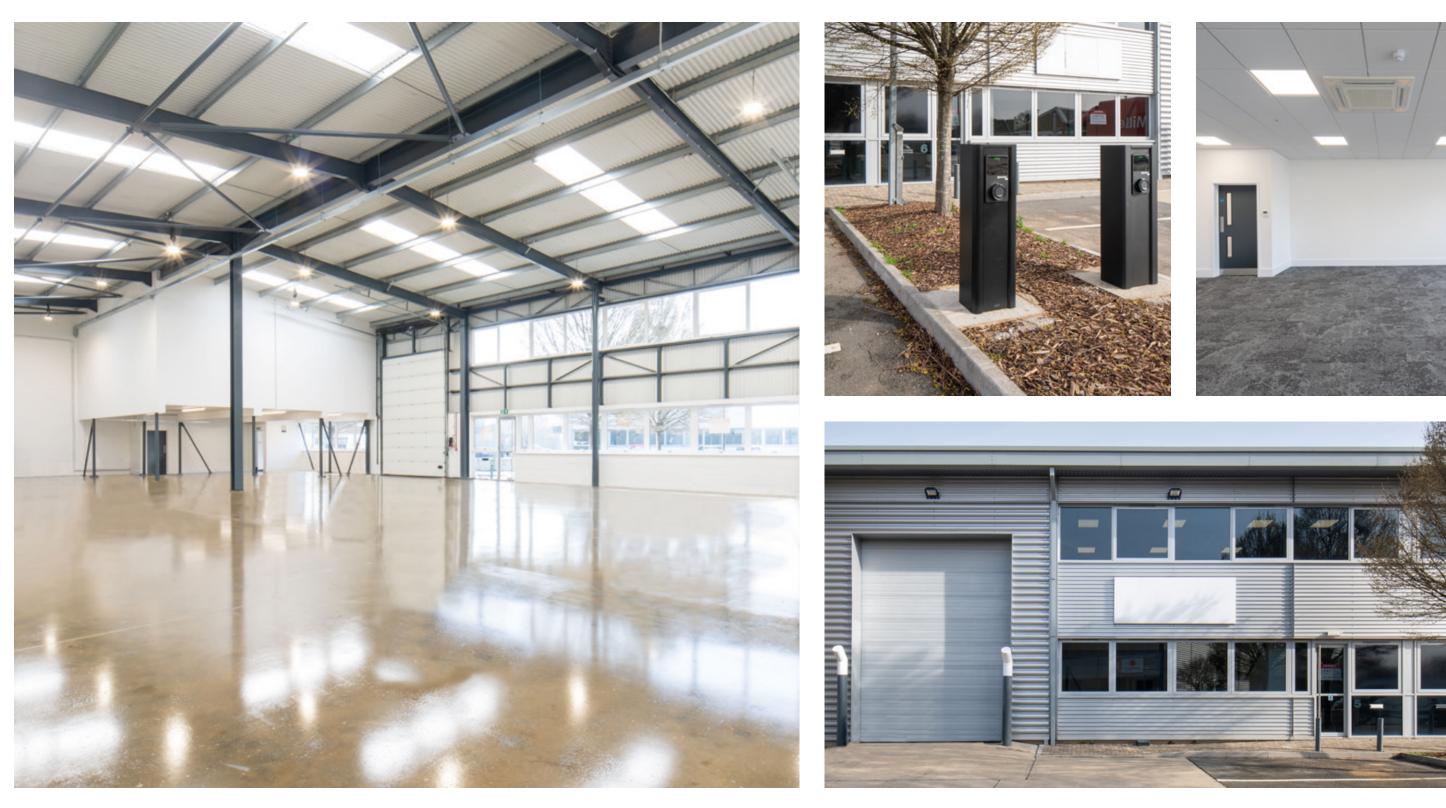

### Description

Prologis Park Western Avenue is located within Park Royal, with excellent road connectivity located just off the A40. The units have been constructed to a high standard and are of steel portal frame construction with pitched roofs and profile sheet cladding to the elevations.

The premises benefit from:

6.2m eaves

Dedicated car parking spaces

Demised front yard

Electric vehicle charging points

EPC A

Fitted out office accommodation at first floor

| x2 |
|----|

2 electric level access doors (Units 4 & 5)

LED lighting to offices and warehouse

| 1  |
|----|
| XT |

1 electric level access door (Unit 6)