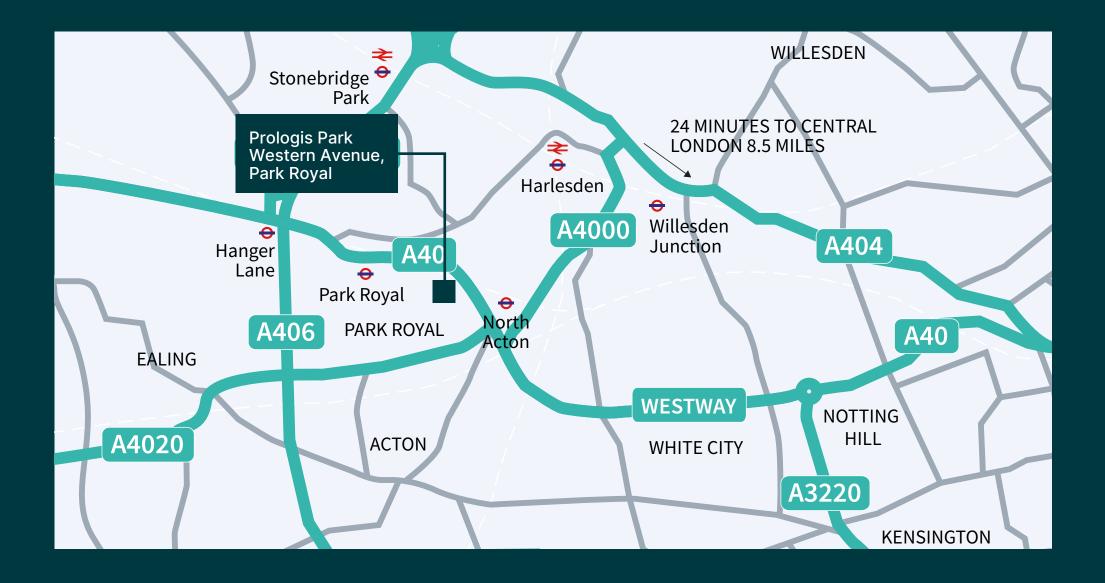

#### **DRIVE TIMES**

| M2/J16           | 21 | 11.6 |
|------------------|----|------|
| Heathrow Airport | 32 | 14.8 |
| Central London   | 38 | 8.5  |

mins

miles

miles

0.6

1.2

1.5

| RAIL LINKS    | mins |
|---------------|------|
| Park Royal 👄  | 2    |
| Acton 🔁 🚥     | 6    |
| North Acton 👄 | 6    |

#### LOCATION

Local occupiers in this well established distribution and retail warehouse location include:

Western Avenue Business Park is ideally situated just off of Western Avenue (A40), which provides quick and easy links into Central London, Heathrow Airport, M25 and motorway network. Both London Underground and National Rail/Elizabeth Line stations are also nearby.