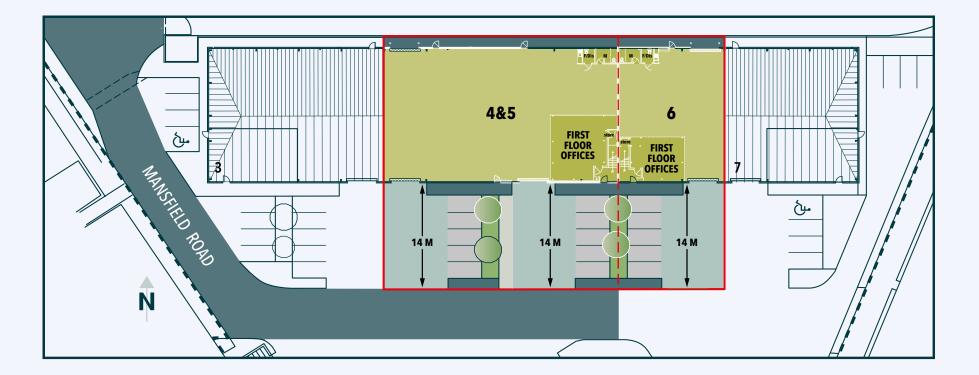

#### UNIT 4 & 5

Warehouse First floor offices

TOTAL GEA

TOTAL GEA

| _ | _ |     |  |
|---|---|-----|--|
|   |   |     |  |
|   |   |     |  |
|   |   | ſ'n |  |

Units may be let individually or as a whole

| 7,018 sq ft | (652 sq m) |
|-------------|------------|
| 1,012 sq ft | (94 sq m)  |
| 8,030 sq ft | (746 sq m) |
|             |            |

| 3,195 sq ft | (296.8 sq m) |
|-------------|--------------|
| 667 sq ft   | (62 sq m)    |
| 3,862 sq ft | (358.8 sq m) |