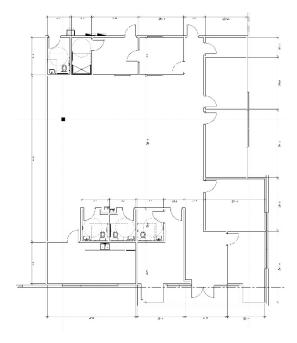

QR code for more info!

### **LOCATION**

- Located on the east side of NW 27<sup>th</sup> Avenue (Blount Road), between Copans Road and Sample Road
- Strategically located between Interstate 95 and the Florida Turnpike

### **FACILITY**

- Suite 100
- 82,692 SF total building size
- 27,507 SF available
- 3,889 SF office
- 9 dock doors
- 1 drive in ramp
- 24' clear ceiling height
- ESFR sprinkler system
- 118' truck court depth
- 89 total auto parking spots
- Available November 1, 2024

### **ADVANTAGES AND AMENITIES**

 <u>Prologis Clear Lease®</u> – Know your lease expenses and capital cost with greater certainty

Your single-source service for efficient move-in and operations: <u>prologisessentials.com</u>

Industrial Space For Lease



# Prologis Pompano Park 3



## 3,889 SF Office







### Chris Metzger, SIOR

chris.metzger@cushwake.com cell +1 954 415 9155 225 NW Mizner Boulevard Suite 300 Boca Raton, FL 33432 USA

### Prologis

Ashley McMullen amcmullen@prologis.com ph +1 954 316 1778 cell +1 954 909 3022 201 East Las Olas Boulevard Suite 1550 Fort Lauderdale, FL 33301 USA