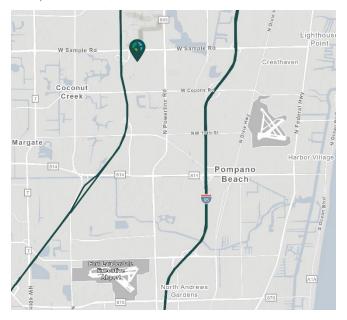

### **LOCATION**

- Located on the east side of NW 27<sup>th</sup> Avenue (Blount Road), between Copans Road and Sample Road
- Strategically located between Interstate 95 and the Florida Turnpike