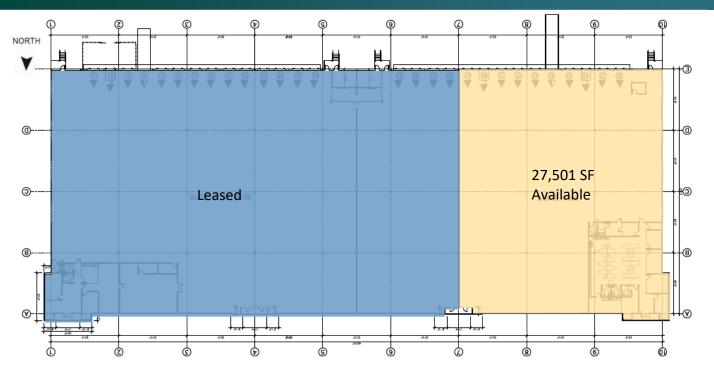

### **FACILITY**

- Suite 100
- 82,692 SF total building size
- 27,507 SF available
- 3,889 SF office
- 9 dock doors
- 1 drive in ramp
- 24' clear ceiling height
- ESFR sprinkler system
- 118' truck court depth
- 89 total auto parking spots
- Available November 1, 2024