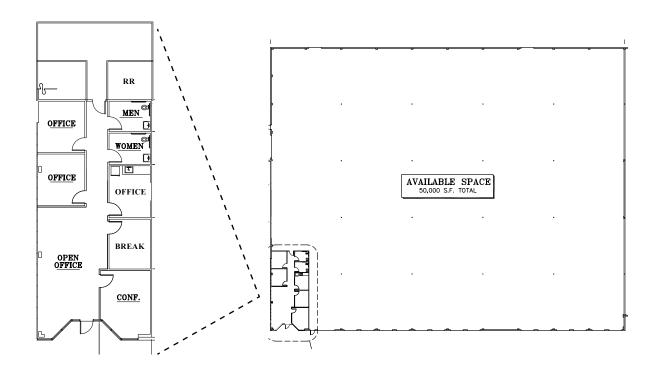

### **FACILITY**

- ±50,000 SF
- ±2,200 SF office
- 25' clear Height
- Two (2) grade level doors
- Fourteen (14) dock high doors
- Sprinklers
- 400 Amps (Please verify)

# Prologis Hayward Commerce Center 4

Plan not to scale