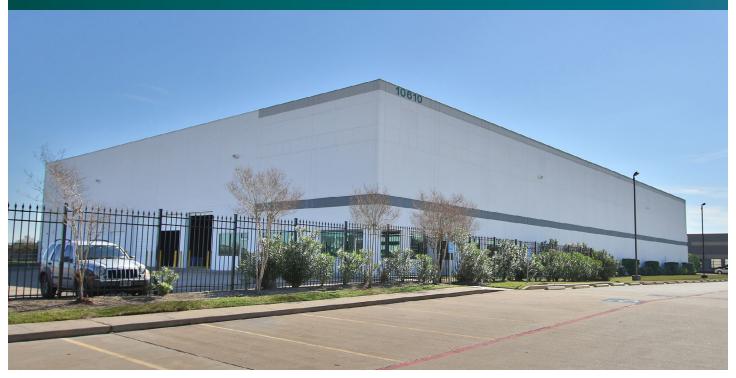

# Prologis Fallbrook Sam Houston 1

10610 W. Sam Houston Parkway N. Houston, TX 77064 USA

### **ADVANTAGES AND AMENITIES**

- Freestanding building with side load configuration
- 100% climate controlled
- LED lighting
- Fully sprinklered with wet pipe sprinklers
- Secured truck court
- Additional ±2 acres available