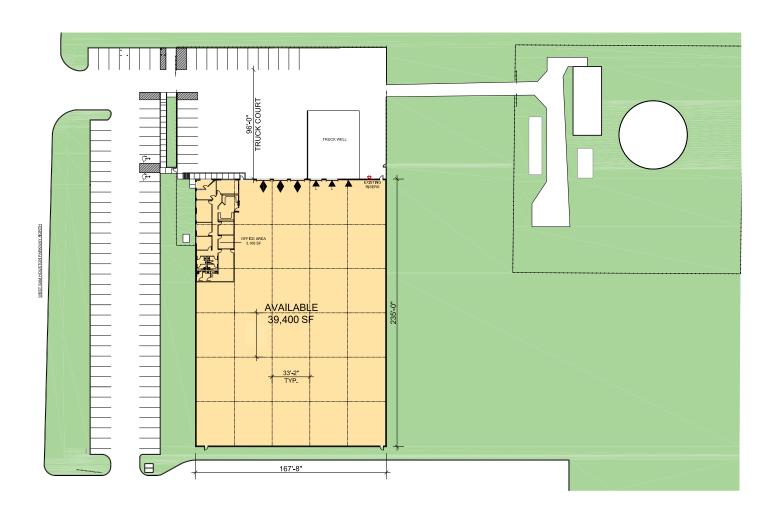

## **FACILITY**

- 39,400 SF available
- 3,168 SF office
- · 31' clear height
- 3 dock high doors (2 with pit levelers) / 3 drive-in doors
- 40' x 33' column spacing
- 92 existing striped car parks