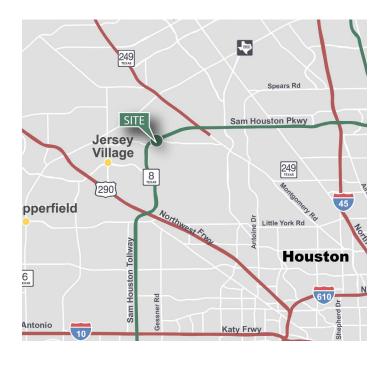

### **LOCATION**

- Premier Northwest location with frontage and immediate access to Beltway 8
- Less than 10 minutes to Hwy 290, I-45 and I-10