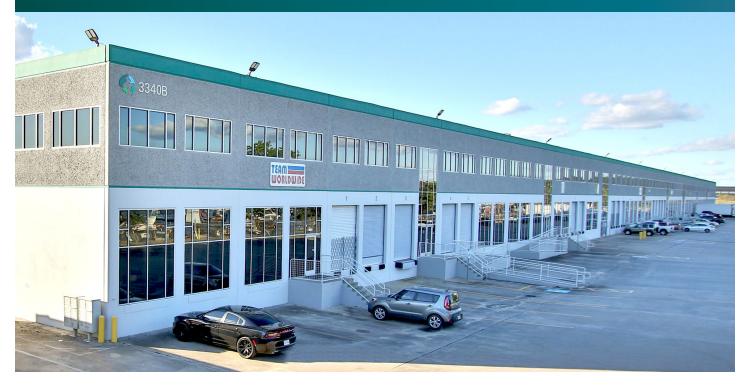

# Prologis IAH Logistics 2

3340-B Greens Road, Suite 550 Houston, TX 77032 USA

### **FACILITY**

- 5,000 SF available
- 1,226 SF of office space
- 24' clear height
- 2 dock-high doors / 1 drive-in ramp

## **ADVANTAGES AND AMENITIES**

- · Cross-dock configuration
- Column-free warehouse
- · Fully sprinklered
- On-site trailer storage
- 200' shared truck court