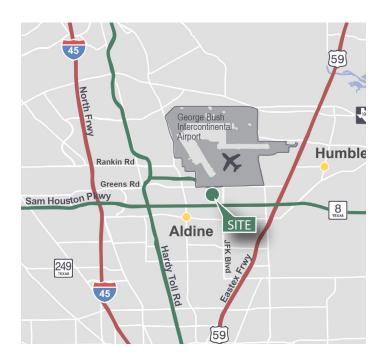

### **LOCATION**

- Immediate access to Bush Intercontinental Airport domestic and international air freight
- Only minutes to major thoroughfares including Beltway 8, US 59, I-45 and Hardy Toll Road