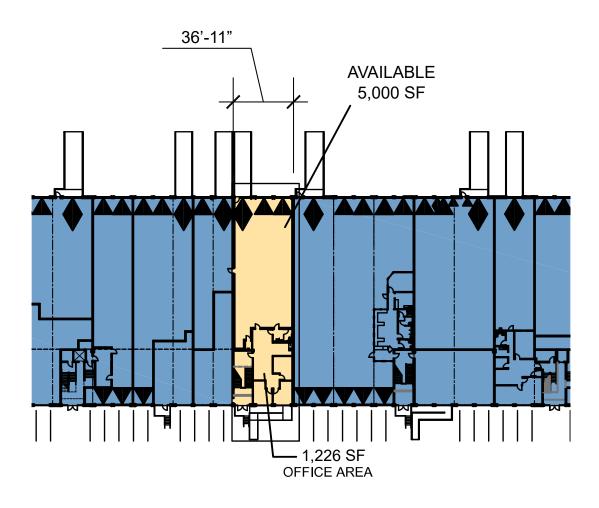

# 5,000 SF

Industrial Space For Lease

### **FACILITY**

- 5,000 SF available
- 1,226 SF of office space
- 24' clear height
- 2 dock-high doors / 1 drive-in ramp