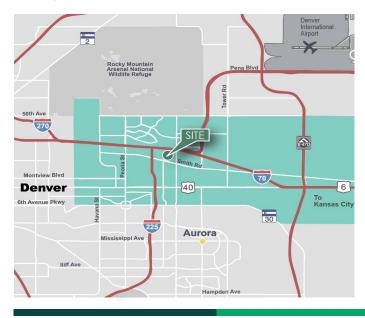

#### **LOCATION**

- Easy access to I-70 & I-225
- Close proximity to I-270 & I-76
- 10 miles to Denver International Airport
- 14 miles to Downtown Denver