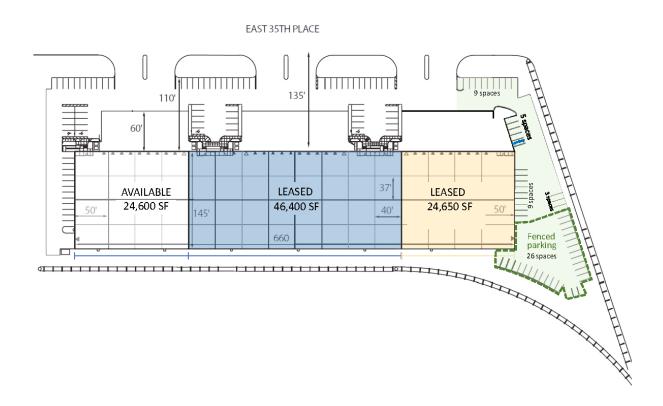

# 24,650 SF

#### **FACILITY**

- 24,650 SF with 2,000 SF of office
- Front load
- 24' clear height
- ESFR sprinkler system
- 9 Dock-high doors
- 1 Drive-in door
- Parking ratio of 2.09/1,000 SF
- Warehouse LED lighting