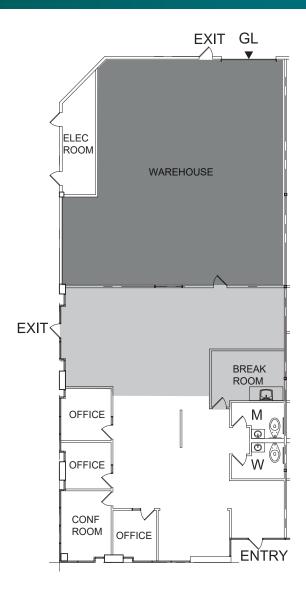

#### **FACILITY**

- Corner Unit
- ±5,350 SF
- ±2,996 SF Office with some lab space
- ±2,354 SF Warehouse
- · 16' Clear Height
- 200 Amps @ 480V
- · Grade Level Loading
- Available December 1, 2023

## Prologis Park Bayside

▼ GRADE LEVEL DOOR
■ CONCRETE/OPEN CEILING
■ VCT/DROP CEILING

NOT TO SCALE