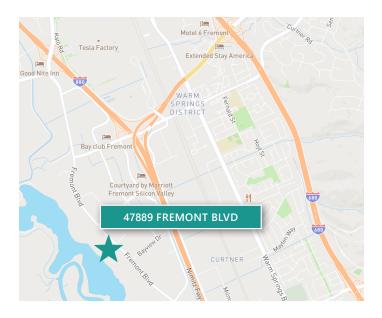

#### LOCATION

- Located in the desirable Bayside area of Fremont
- Easy access to I-880, I-680 & Hwy 237
- Minutes from the new Warm Springs BART Station