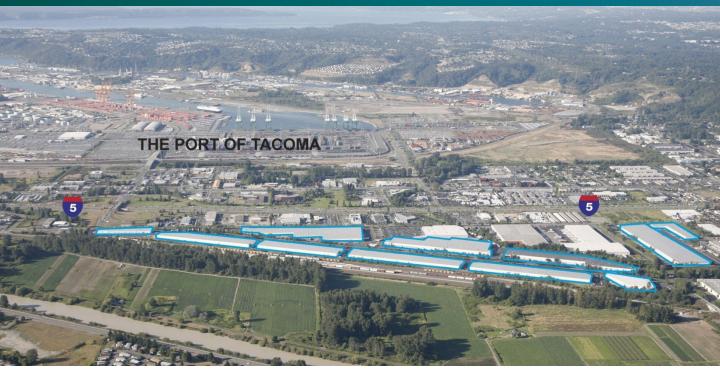

## **LOCATION**

- Union Pacific Rail Service
- 3 Miles to the Port of Tacoma main gate
- Immediate access to Interstate 5
- Close proximity to Kent Valley and Seattle
- No City of Fife B&O taxes