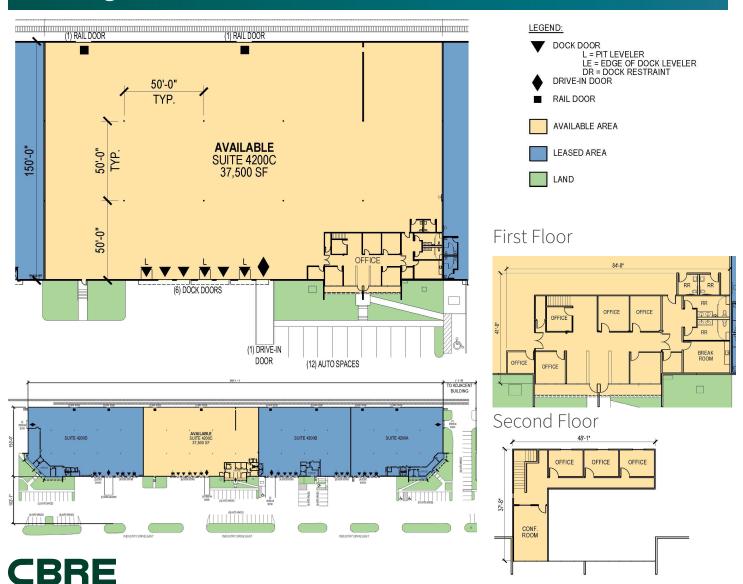

## **FACILITY**

- Space size: ±37,500 SF
- Office size: 3,505 SF
- First floor: 2,629 SF
  - Second floor: 876 SF
- Grade level doors: 1
- Dock high doors: 6
- Rail doors: 2