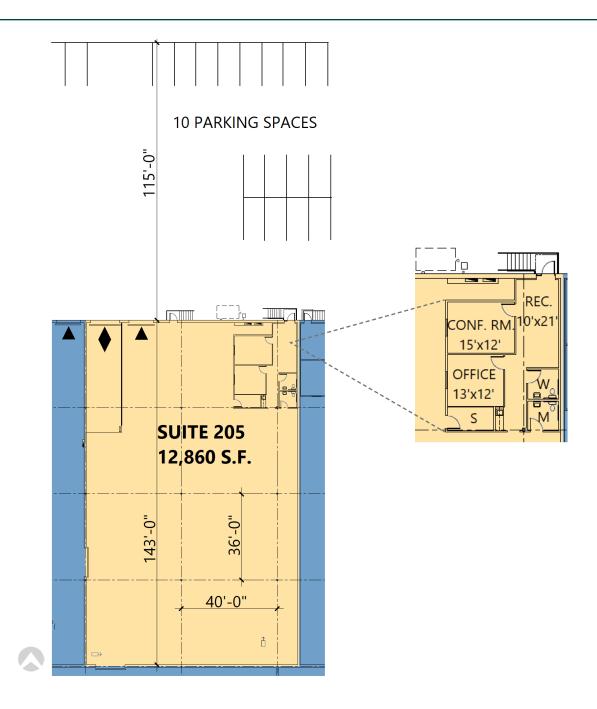

**INDUSTRIAL SPACE FOR LEASE** 

12,860 SF

## **Property Features**

I-30, TX-183, and TX-12

| Available Space    | 12,860 SF                             |
|--------------------|---------------------------------------|
| Office SF          | 906 SF                                |
| Clear Height       | 18'                                   |
| Column Spacing     | 36' x 40'                             |
| Dock Doors         | 1 (10' x 10')                         |
| Drive-In Doors     | 1 (12' x 14') with interior truckwell |
| Car Parking Spaces | 10                                    |