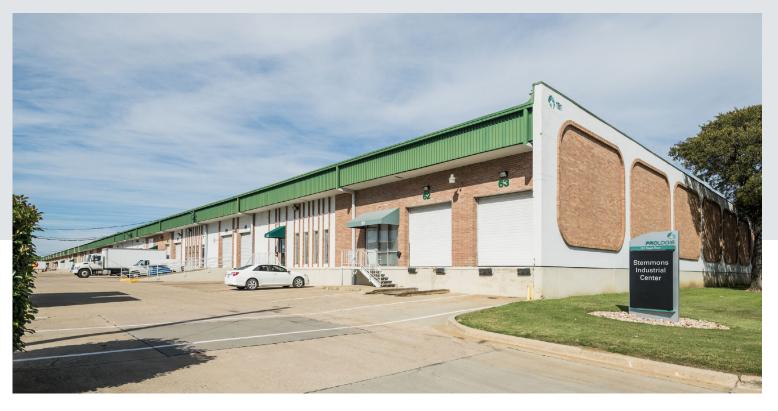

**INDUSTRIAL SPACE FOR LEASE** 

12,860 SF

## 151 Regal Row, Suite 205 Dallas, TX 75247

## Prologis Stemmons 11

## **Property Features**

I-30, TX-183, and TX-12

| Available Space    | 12,860 SF                             |
|--------------------|---------------------------------------|
| Office SF          | 906 SF                                |
| Clear Height       | 18'                                   |
| Column Spacing     | 36' x 40'                             |
| Dock Doors         | 1 (10' x 10')                         |
| Drive-In Doors     | 1 (12' x 14') with interior truckwell |
| Car Parking Spaces | 10                                    |