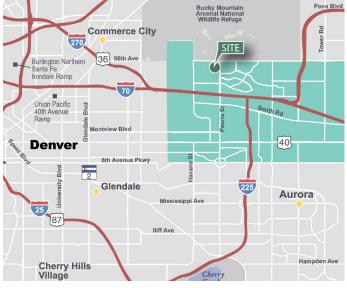

#### LOCATION

- Easy access to Peña & I-70
- Close proximity to I-225, I-76, I-270 & E-470
- 13 Miles to Denver International Airport
- 12 Miles to Downtown Denver
- Near Major Hotels
- Prologis Owned and Operated