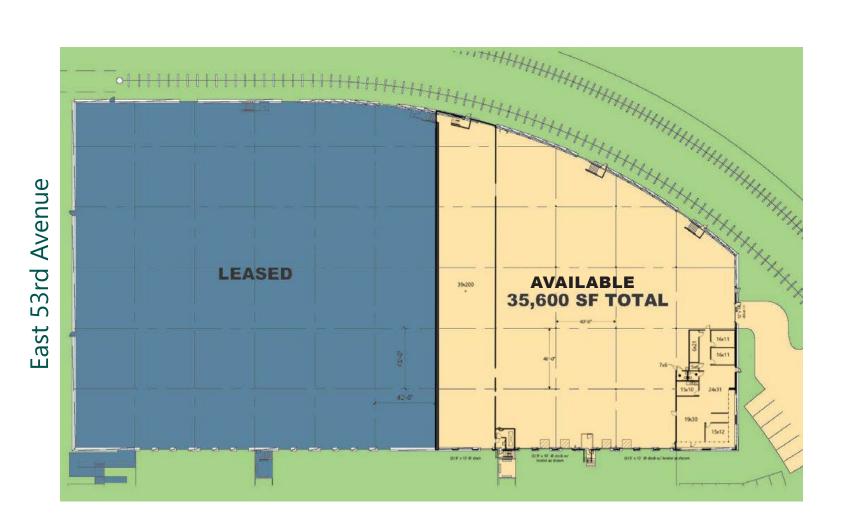

#### FACILITY

- 91,892 SF Total Building
- 35,600 SF Available For Lease
- 2,550 SF of Office
- Ten (10) Dock High Doors (9'x10')
- One (1) Drive-In Door (12'x14')
- 24' Clear Height
- 40' x 40' Column Spacing