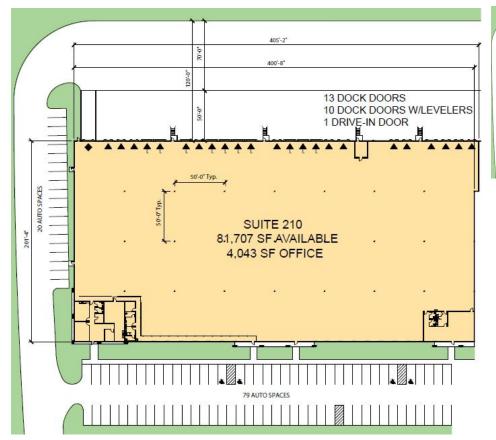

# 81,707 SF

#### FACILITY

- 122,308 SF building
- 81,707 SF available
- 4,043 SF office
- 28' minimum clear height
- Twenty three (23) dock doors • Ten (10) with levelers
- One (1) drive-in door
- Ninety nine (99) parking spaces
- ESFR sprinklers
- Rear load configuration
- LED lighting throughout (interior and exterior)
- Power: 277/480V, 600 amps

#### LEGEND:

- DOCK DOOR
- DOCK DOOR W/LEVELER
- DRIVE-IN DOOR
- G ON-GRADE DOOR
- LAND
- LEASED AREA
- VACANT AREA