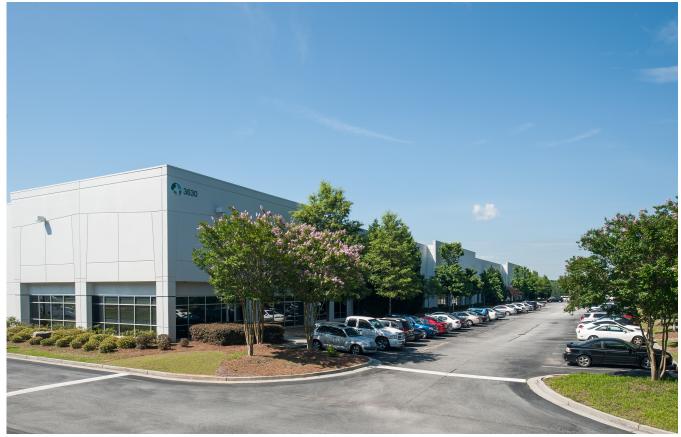

## Prologis Park Royal 85

3630 Royal South Parkway, Suite 210 Atlanta, GA 30349 USA

#### FACILITY

- 122,308 SF building
- 81,707 SF available
- 4,043 SF office
- 28' minimum clear height
- Twenty three (23) dock doors • Ten (10) with levelers
- One (1) drive-in door
- Ninety nine (99) parking spaces
- ESFR sprinklers
- Rear load configuration
- LED lighting throughout (interior and exterior)
- Power: 277/480V, 600 amps