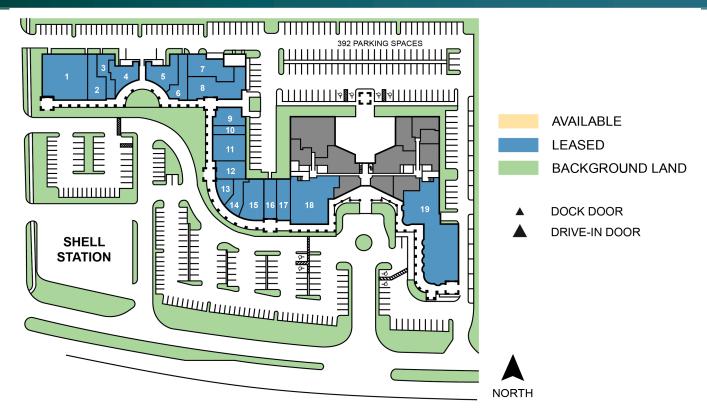

# **Fully Leased**

Retail/Office Space

## **Prologis Beacon Centre 27**

| UNIT | TENANT                        | ADDRESS          | SF    |
|------|-------------------------------|------------------|-------|
| 1    | El Mandarin Restaurant        | 8391 NW 12th St. | 4,954 |
| 2    | Sun Touch Miami, Corp         | 8381 NW 12th St. | 1,564 |
| 3    | Imagen & Estilo               | 8375 NW 12th St. | 1,440 |
| 4    | Totoritas Peruvian Restaurant | 8373 NW 12th St. | 1,410 |
| 5    | Prologis                      | 8369 NW 12 St.   | 1,266 |
| 6    | Prologis                      | 8367 NW 12 St.   | 1,152 |
| 7    | Prologis                      | 8355 NW 12th St. | 3,840 |
| 8    | Prologis                      | 8355 NW 12th St. | 3,840 |
| 9    | Smoothie Spot                 | 8351 NW 12th St. | 1,508 |
| 10   | La Cocina de Martina          | 8349 NW 12th St. | 860   |

| UNIT | TENANT                         | ADDRESS                    | SF    |
|------|--------------------------------|----------------------------|-------|
| 11   | Dade County Commissioner       | 8345 NW 12th St.           | 2,561 |
| 12   | Dumpling House                 | 8341 NW 12th St.           | 1,300 |
| 13   | Podiatry Care Partners         | 8339 NW 12th St.           | 800   |
| 14   | Optical Academy                | 8337 NW 12th St. Suite 102 | 1,081 |
| 15   | Beauty Connections Medical Spa | 8337 NW 12th St. Suite 101 | 2,011 |
| 16   | ECC Pediatrics                 | 8335 NW 12th St.           | 967   |
| 17   | Prime Dental Group             | 8333 NW 12th St.           | 1,358 |
| 18   | Access Medical Centers LLC     | 8323 NW 12 St. Suite 109   | 4,651 |
| 19   | Unique Aesthetic Center        | 8301 NW 12th St.           | 8,698 |