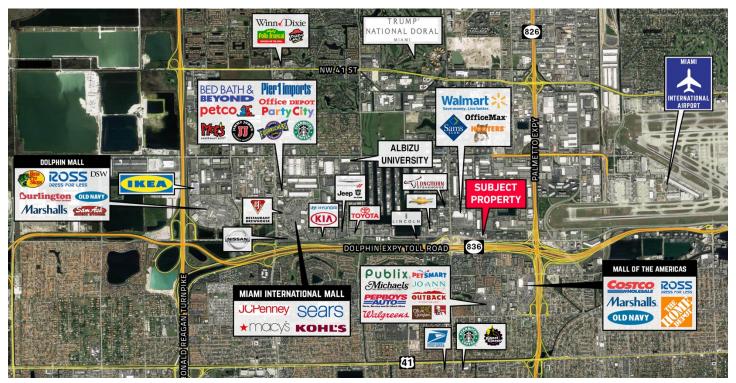

#### **LOCATION**

- Centrally located next to SR 826 and SR 836
- Easy access to busy corridors of 12th Street & 25th Street
- · Minutes from Miami International Airport

#### **ADVANTAGES AND AMENITIES**

- · Various on-site amenities including restaurants
- Annual Average Daily Traffic
  - 25,000 on 12<sup>th</sup> Street
  - 213,000 on SR 836
  - 285,000 on SR 826
- 170,105 employees within a 3-mile radius
- Area business drivers include the #1 U.S. Walmart, Residence Inn, GMC Buick Doral & AutoNation