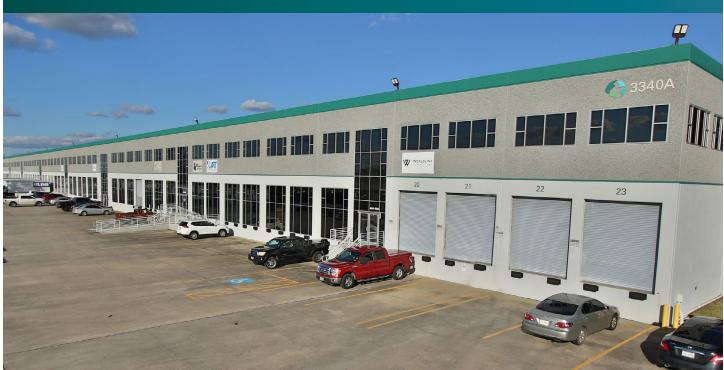

# Prologis IAH Logistics 1

3340-A Greens Road, Suite 200 Houston, TX 77032 USA

### FACILITY

- 6,500 SF available
- 2,988 SF of office
- 24' clear height
- 3 dock high doors / 1 drive-in ramp