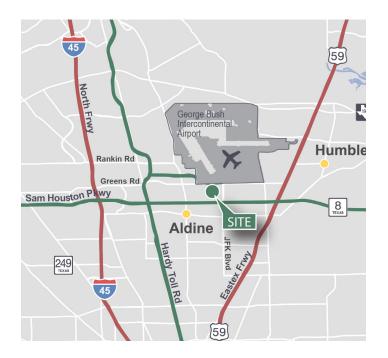

## LOCATION

- Immediate access to Bush Intercontinental Airport domestic and international air freight
- Only minutes to major thoroughfares including Beltway 8, US 59, I-45 and Hardy Toll Road