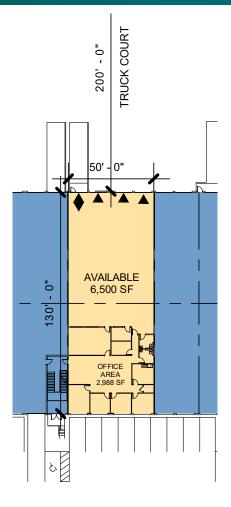

## 6,500 SF Industrial Space For Lease

### FACILITY

- 6,500 SF available
- 2,988 SF of office
- 24' clear height
- 3 dock high doors / 1 drive-in ramp

### **ADVANTAGES AND AMENITIES**

- Cross-dock configuration
- Column-free warehouse
- Fully sprinklered
- LED lighting
- 1 edge of dock leveler
- On-site trailer storage
- 200' shared truck court

Prologis Essentials: your single-source service for efficient move-in and operations at prologisessentials.com