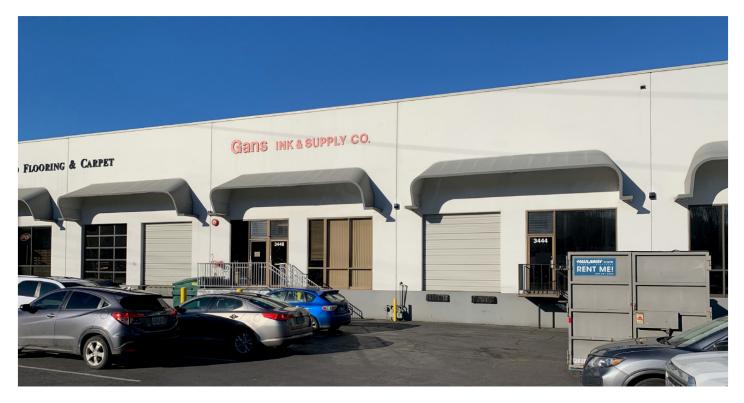

# **4,506 SF** Industrial Space For Lease

### Prologis NW Corporate Park 8

3448 NW Yeon Avenue Portland, OR 97210 USA

#### FACILITY

- Approximately 4,506 SF Available
- 1,249 SF of office
- One (1) Docks
- Fully Sprinklered
- 20' Clear Height