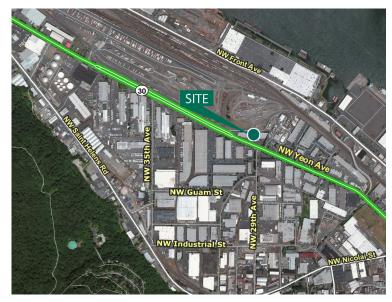

#### LOCATION

- Guilds Lake / NW Industrial Area
- Eleven (11) Buildings; 887,935 SF Park

#### ADVANTAGES AND AMENITIES

- Close-In NW Location
- Minutes to Downtown Portland
- Immediate Access to I-405 and I-5
- Exposure on NW Yeon
- Park Amenities Include Food Services and Major Bank
- Call for Rates