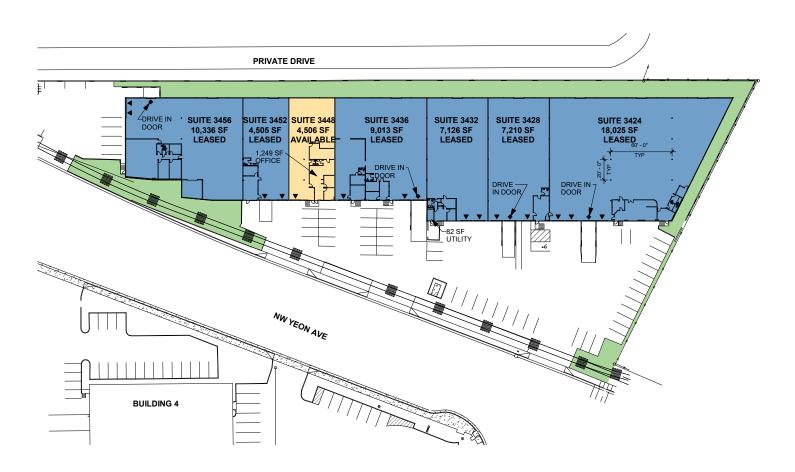

# **4,506 SF** Industrial Space For Lease

#### FACILITY

- Approximately 4,506 SF Available
- 1,249 SF of office
- One (1) Docks
- Fully Sprinklered
- 20' Clear Height