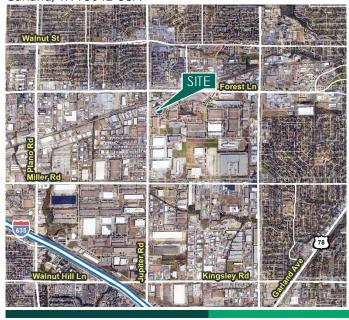

#### **LOCATION**

- Northeast Dallas/Garland submarket
- Easy access to I-635 at S. Jupiter Road and Skillman Street