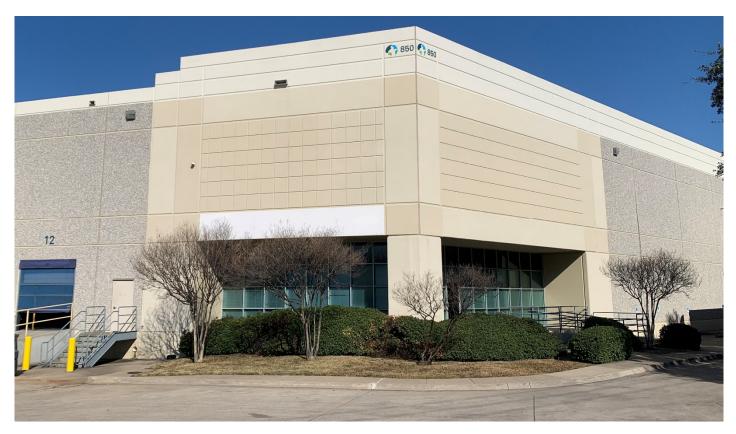

## **Prologis Northgate**

850 S. Jupiter Road, Suite 200 Garland, TX 75042 USA

#### **FACILITY**

- 37,734 sf available
- 2,780 sf office
- 29' clear height
- 4 overhead dock doors with levelers
- 1 overhead dock door with ramp
- Fully sprinklered