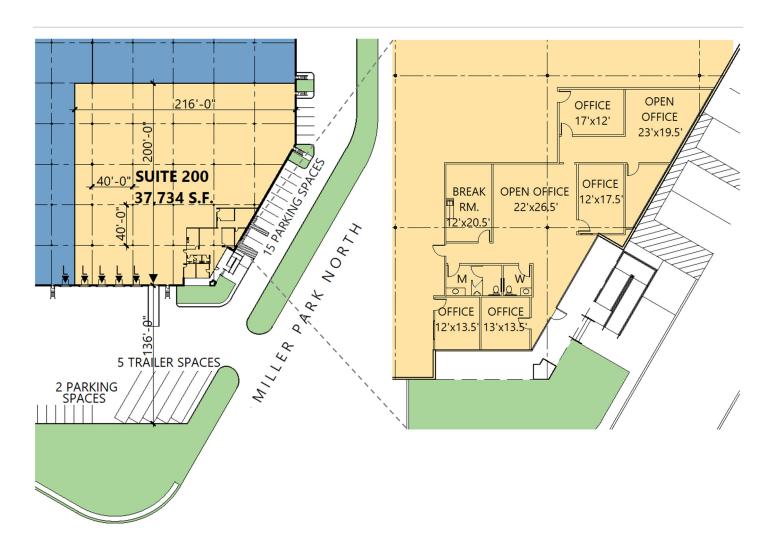

# 37,734 SF

#### **FACILITY**

- 37,734 sf available
- 2,780 sf office
- 29' clear height
- 4 overhead dock doors with levelers
- 1 overhead dock door with ramp
- Fully sprinklered

#### **ADVANTAGES AND AMENITIES**

- End cap space
- 5 trailer spaces