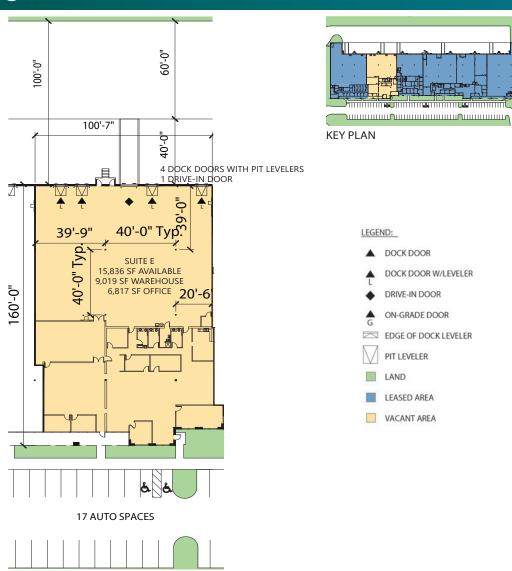

# 15,836 SF

Industrial Space For Lease

#### **FACILITY**

- 103,200 SF building
- 15,836 SF available
  - 6,817 SF office
- Four (4) dock high doors with pit levelers
- One (1) drive in door
- 21' minimum clear height
- Rear load configuration
- 40'W x 40'D column spacing
- Seventeen (17) auto parking spaces
- Power: 277/480V, 200A