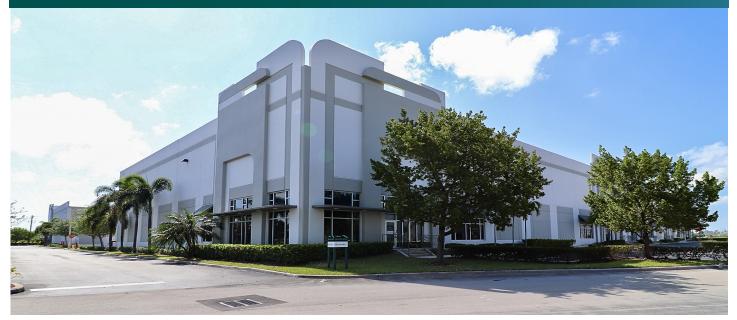

## Prologis Seneca Park 700

3500 SW 20th Street Pembroke Park, FL 33009 USA

### FACILITY

- 53,888 SF total building size
- 23,907 SF- Suite 3520 available
- 2,688 SF office
- 32' clear ceiling height
- 9 dock high doors; 1 ramp
- 50' x 40' typical column spacing
- Parking ratio: 1.41:1000
- 180' truck court depth
- Available Immediately