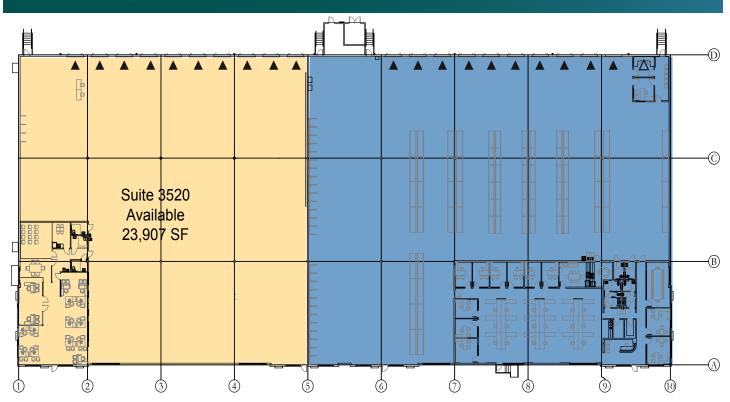

### FACILITY

- 53,888 SF total building size
- 23,907 SF- Suite 3520 available
- 2,688 SF office
- 32' clear ceiling height
- 9 dock high doors; 1 ramp
- 50' x 40' typical column spacing
- Parking ratio: 1.41:1000
- 180' truck court depth
- Available Immediately

### LEGEND

- ▲ DOCK DOOR
- A DRIVE-IN DOOR
- $\Delta$  potential dock door
- AVAILABLE
- LEASED
- LAND

### NORTH