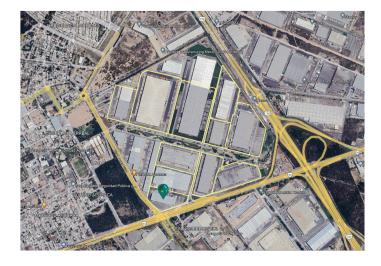

### LOCATION

- Premier location for international logistics and manufacturing
- Close proximity to Monterrey Mariano Escobedo International Airport and direct access to Miguel Aleman Blvd.
- Abundant and qualified labor in the area
- Secure perimeter around property
- Two secured access gates to Park