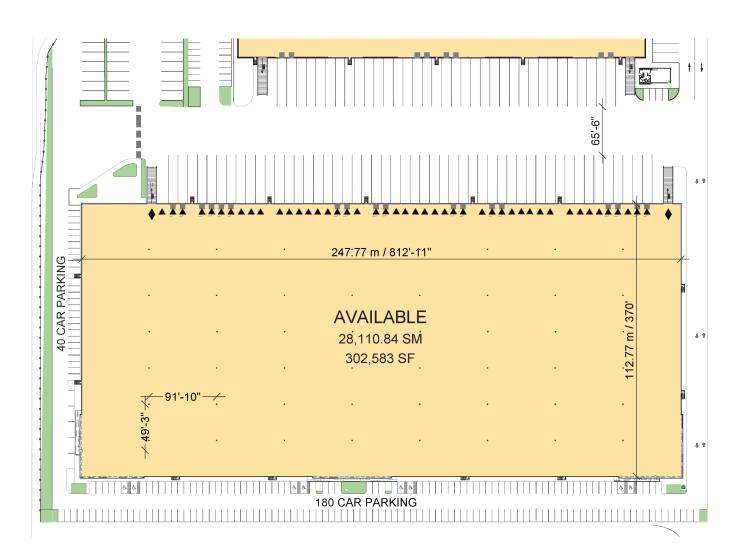

#### **FACILITY**

- Total building area: 302,583 sf
- Office to suit (3% of NRA)
- Concrete tilt-up walls / Galvalok II Zintro roof
- 32 Ft minimum clear height
- 91 x 49 Ft typical bay size
- 25 fc LED interior lighting + 3% natural light
- Hoses and cabinets as fire protection system
- 4 changes per hour ventilation
- 18 dock-high doors
- 2 Grade Level Drive-In doors
- 220 car parking spaces