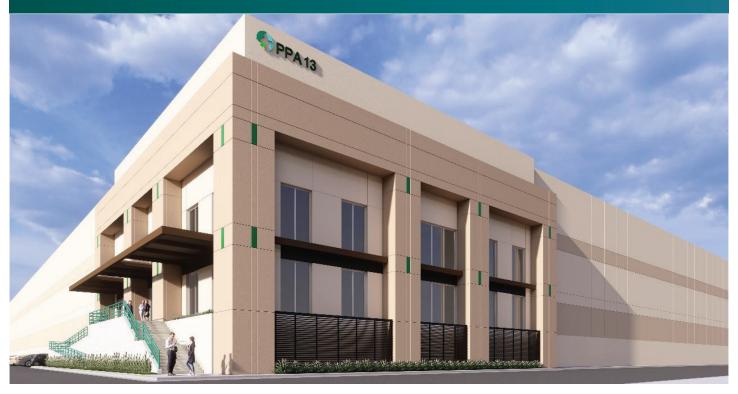

# 302,583 SF

**Industrial Space For Lease** 

### Prologis Park Apodaca, Building 13

Carr. Miguel Aleman km 21, Prologis Park Apodaca Edificio 13, Apodaca, N.L. C.P. 66670

Your single-source service for efficient move-in and operations: prologisessentials.com

#### **FACILITY**

- Total building area: 302,583 sf
- Office to suit (3% of NRA)
- Concrete tilt-up walls / Galvalok II Zintro roof
- 32 Ft minimum clear height
- 91 x 49 Ft typical bay size
- 25 fc LED interior lighting + 3% natural light
- Hoses and cabinets as fire protection system
- 4 changes per hour ventilation
- 18 dock-high doors
- 2 Grade Level Drive-In doors
- 220 car parking spaces