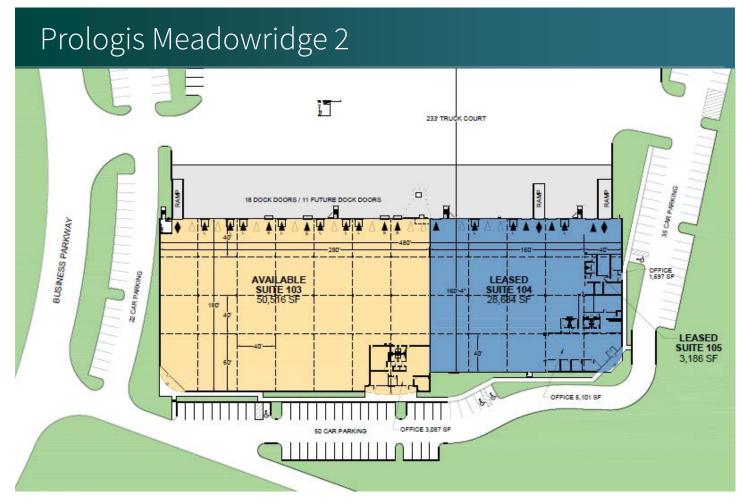

# Prologis Meadowridge 2

#### **FACILITY**

- 50,516 SF available
- 3,087 SF office space
- 24' clear height
- 40' x 40' column spacing
- 11 dock doors w/ levelers; 1 drive-in; potential for 5 additional dock doors
- 800 amps; 277-480v electric service
- ESFR
- LED lighting

### LEGEND:

- **▲** DOCK POSITION
- ▲ DOCK POSITION W/ LEVELER
- ♦ DRIVE-IN DOOR
- LAND
- LEASED AREA
- AVAILABLE AREA