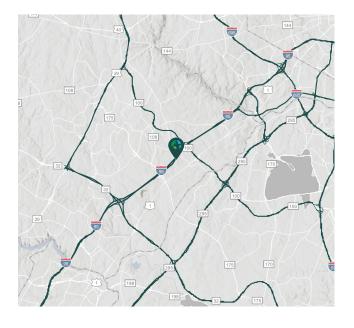

#### LOCATION

- Immediate access to I-95, via Route 100 and Route 1
- Equidistant between Washington D.C. and Baltimore
- Heart of the Baltimore/Washington Corridor with efficient travel times to both Baltimore and Washington D.C.